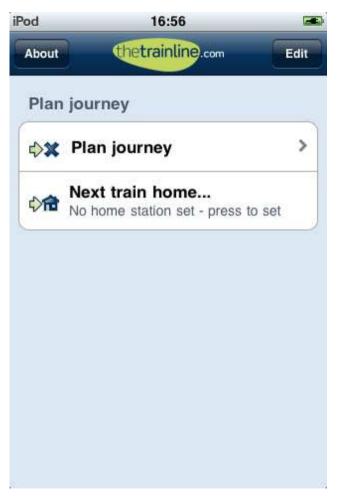

s

### What's the payback on the app?



Well, the app is free and it doesn't currently sell tickets....or does it?

Journey Requests and Searches as a whole have increased significantly

- On any given day the iPhone train time requests makes up to 30% of all channel time table requests
- In August the iPhone provided train times for over 3 million journeys
- Last month over 40% of individuals who have downloaded the app have made at least 1 journey request

- Conversion...

#### So what's Next?

- Introduce ticket purchasing functionality to the iPhone and continue to update the app with new stations (End of October?)
- -Tackle other mobile platforms applying the lessons we learned from the iPhone: Android, Nokia, Blackberry and the rest

#### A Progressive Application

#### First Load



#### **Experienced User** ..... O2-UK 3G 💥 12:17 0 ..... thetrainline.com About Edit Plan journey > ♠★ Plan journey Saved results > 7 day timetables \* > Next train home... > London to Birmingham Internati... Favourite journeys From: Stafford $\odot$ To: London Euston From: Water Orton $\odot$ To: Birmingham International

#### 3 steps to your info

| II 02-UK 3G 🔆 12:17                               | 0 📟  | II 02-UK 3G 12:48         | 0 🚥     | Il 02-UK 🛜                                                          | 17:04                  | 0 📟           |  |
|---------------------------------------------------|------|---------------------------|---------|---------------------------------------------------------------------|------------------------|---------------|--|
| About thetrainline