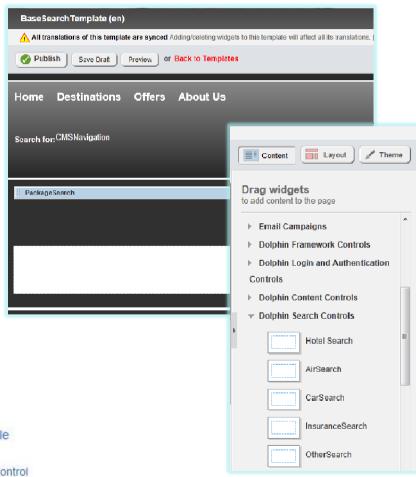

#### **Dolphin and**

- Dolphin's booking engine now integrated into Sitefinity as a series of "Widgets Controls"
- User interface can be integrated / extend using Sitefinity Widgets or .NET custom modules.

#### **Dolphin and**

- Departure from proprietary approach
- Any web agency or developer can customise the design for Dolphin powered sites / front ends
- Platform ready for mobile & tablet