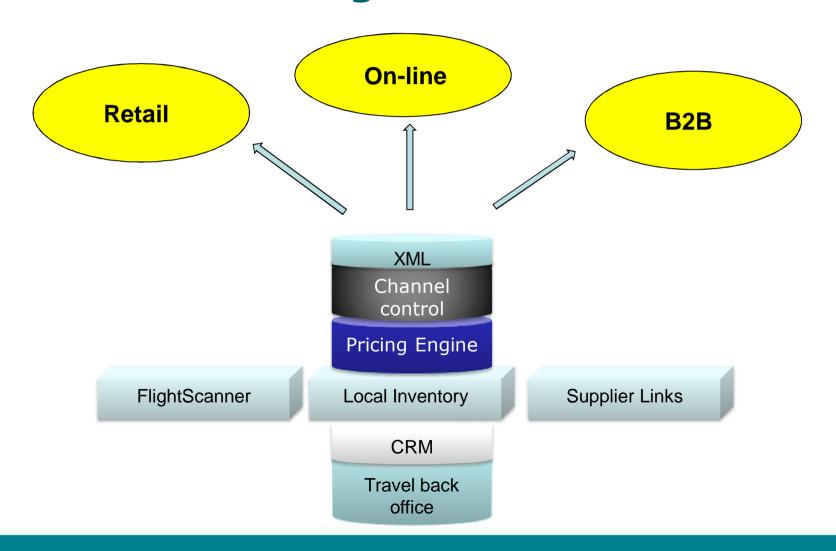

volved in isolation
- Separate systems
  - shorter time to market but at what operational cost?



## Multi Channel Integration is possible

- Systems scalability is there
- Web services has matured
- Technology is there
- So what is the problem?
  - Investment capability (or appetite)
  - Willingness to plan for the long term
  - Ability to manage change



#### Imagine a platform that could deliver ...

- Customer recognition
- Seamless sales of in-house and 3<sup>rd</sup> party products
- Flexible multi channel distribution
  - On-line, high street, call centre, B2B, multi brand
- Performance & scale with ever increasing search volumes
- Central & integrated
  - Customer database
  - Pricing, accounting, payment & reporting engine, etc..



# Multi channel Integration drove our vision





## **New partnership**





An innovative approach to Web publishing in the Travel vertical





Next generation Web publishing system for creating compelling front ends, websites and user experiences













# **Where Sitefinity fits**





#### **Dolphin and**



- Dolphin's booking engine now integrated into Sitefinity as a series of "Widgets Controls"
- User interface can be integrated / extend using Sitefinity Widgets or .NET custom modules.









#### **Dolphin and**



- Departure from proprietary approach
- Any web agency or developer can customise the design for Dolphin powered sites / front ends
- Platform ready for mobile & tablet





# **Dolphin Dynamics initial new offering**

- Front-end redesigned
  - New visual UI
  - Rich media support
  - Email marketing