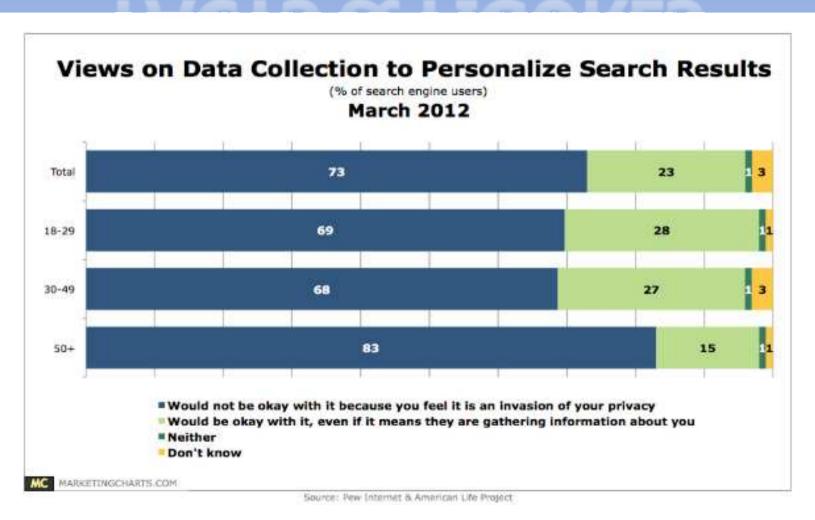

# HOW USEFUL IS THIS DATA?

#### WHAT DOES IT TELL US?

## INTERESTINGLY...

"Only 28% of merchants say their data allows them to currently receive a 360 degree view of their customer... and enable personalised marketing"

e-tailing group (2011)