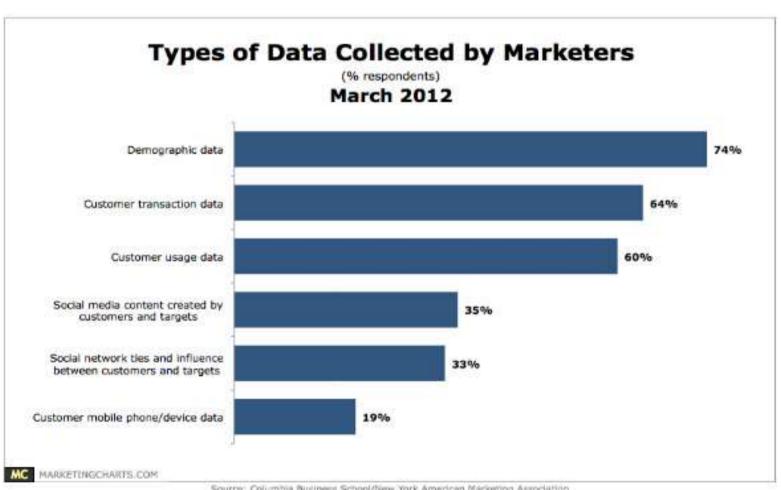

#### TYPES OF DATA COLLEC

Source: Columbia Business School/New York American Marketing Association

# HOW USEFUL IS THIS DATA?

#### WHAT DOES IT TELL US?