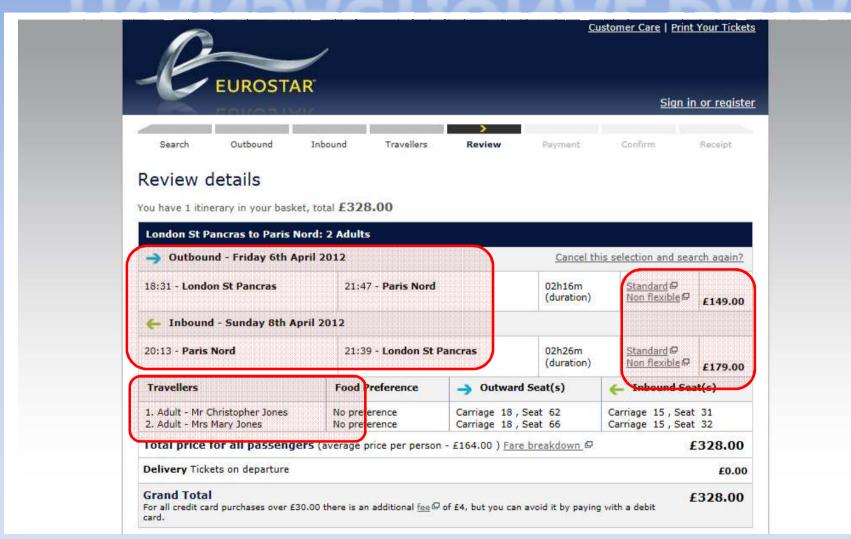

# BUT HOW...

## **JUST ASK**

If you approach it in the right way, customers are willing to share their preferences with you...

a clear and immediate customer benefit...

of relevance to the customers interaction...

and of actual value to the customer...