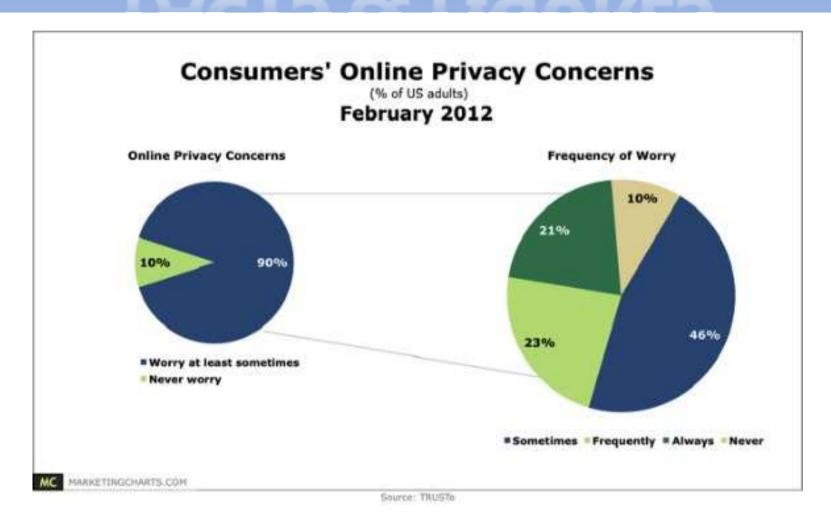

# HOW USEFUL IS THIS DATA?

#### WHAT DOES IT TELL US?

## INTERESTINGLY...

"Only 28% of merchants say their data allows them to currently receive a 360 degree view of their customer... and enable personalised marketing"

e-tailing group (2011)