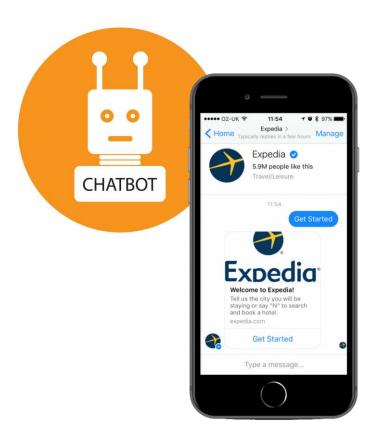

to New York next Tuesday"





## TRUST: Can we trust the information provided?

"Are there any COVID travel restrictions for UK travelers in to the US?"

https://www.gov.uk > ... > Foreign travel advice



#### USA travel advice - GOV.UK

Latest **travel** advice for **USA** including how to stay safe during the **coronavirus** (**COVID**-19) pandemic and information on returning to the **UK**.

Entry requirements · Arctic travel · Travel advice help and support

https://www.gov.uk > ... > Foreign travel advice

#### Coronavirus - USA travel advice - GOV.UK

**Some** states have **rules** in place requiring **travellers** from other states, with high rates of **COVID**-19, to quarantine for 14 days or to provide proof of a negative ...



a lot of reading

## Chatbots: A good launchpad





### .. often need to handover to a human







## .....Al relies on feedback



## Kaptio & Salesforce





Salesforce & Kaptio



## AI in Travel Tech







Assistants not solutions

Trust

**Human Interaction** 





# Questions

Harnessing Technology

Contact Info: jon@kaptio.com
or\_kaptio.com



Connect with Jon on LinkedIn