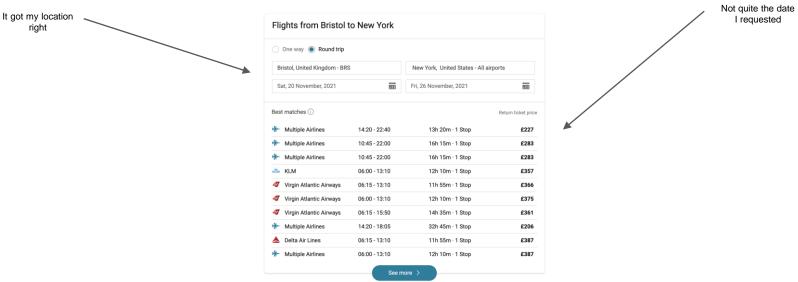

# TRUST: is the information accurate or does it need refinement

"Get me a flight to New York next Tuesday"