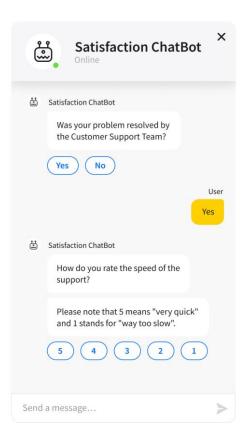

## Chatbots: A good launchpad

### .. often need to handover to a human

## .....Al relies on feedback