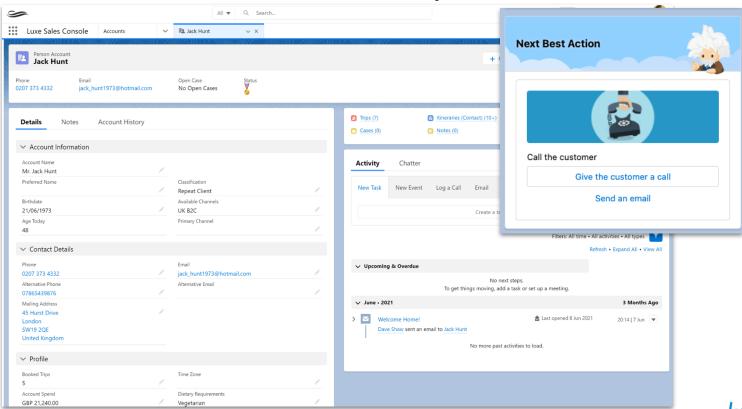

## Kaptio & Salesforce

Salesforce & Kaptio

## AI in Travel Tech

Assistants not solutions

Trust

**Human Interaction** 