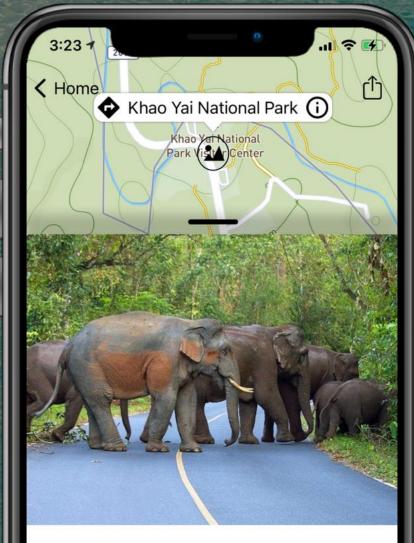

# And for both travel and hotels

| ~ | and the second second                                                                                          | The second s | CONTRACTOR AND ADDRESS                                    |      |              | -      |
|---|----------------------------------------------------------------------------------------------------------------|----------------------------------------------------------------------------------------------------------------|-----------------------------------------------------------|------|--------------|--------|
|   | 7:19 🕇                                                                                                         |                                                                                                                | 0                                                         | .all | ? ■          | )<br>) |
| < | Home                                                                                                           | Exp                                                                                                            | olore                                                     |      | Ś            | 3      |
|   | The most id                                                                                                    | yllic open tim                                                                                                 | <b>vani Pattay</b><br>ber Thai Sala<br>d delightful lot   |      | <b>716 m</b> | )<br>1 |
|   |                                                                                                                | ogressive coc                                                                                                  | ktail bar and<br>flavorful, mo                            | uth  | 2.4 kn       | )<br>n |
|   |                                                                                                                | o's is a dark a                                                                                                | and broody<br>istinct 1930's                              | Sh   | 97 km        |        |
|   |                                                                                                                | ial Bangkok is                                                                                                 | s a cool bar on<br>akes a prohibi                         |      | 98 km        | )<br>1 |
|   |                                                                                                                | plans for Tha                                                                                                  | iland mainly<br>ach and eating                            | g a  | 101 km       | )<br>n |
|   | Khao Yai National ParkElephants are revered in Thailand, and<br>statues and paintings of them can be see176 km |                                                                                                                |                                                           |      |              | )<br>n |
|   | The remote                                                                                                     |                                                                                                                | <b>ch</b><br>Thong Nai Par<br>Nai Pan Yai, s <sub>l</sub> |      | 259 kr       | )      |
|   | Maenam                                                                                                         | Beach                                                                                                          |                                                           |      |              |        |
|   | Ð                                                                                                              |                                                                                                                |                                                           |      |              | >      |
|   | Beach                                                                                                          | Bar                                                                                                            | Restaurant                                                | Food | Marke        | et     |
|   |                                                                                                                |                                                                                                                |                                                           |      |              |        |

Elephants are revered in Thailand, and statues and paintings of them can be seen everywhere you go, including the royal palaces and many temples. For the ultimate experience, however, nothing beats the chance to see elephants in their natural environment and Khao Yai National Park provides a