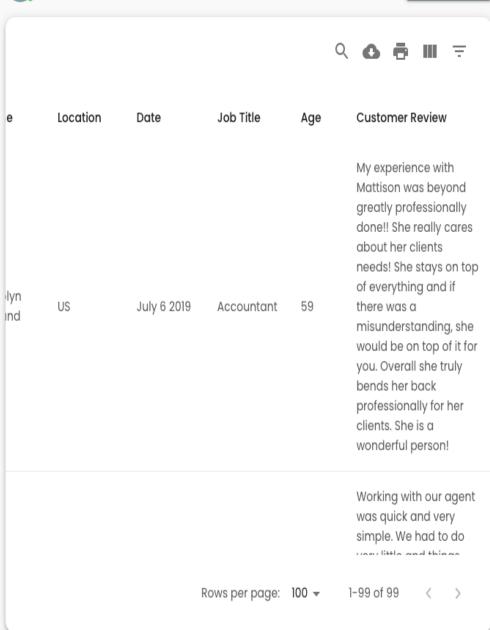

Import Data

Jeeves •

what were the top themes in the customer reviews?

The top themes in the customer reviews are:

- 1. Professionalism
- 2. Friendliness
- 3. Communication
- 4. Hard-working
- 5. Knowledgeable
- 6. Responsiveness
- 7. Helpfulness
- 8. Accepting Responsibility
- 9. Personal Touch

How did I do? 6 9

what did people love about the accountants?

People loved that Mattison was professional, caring, stayed on top of

Ask a Question