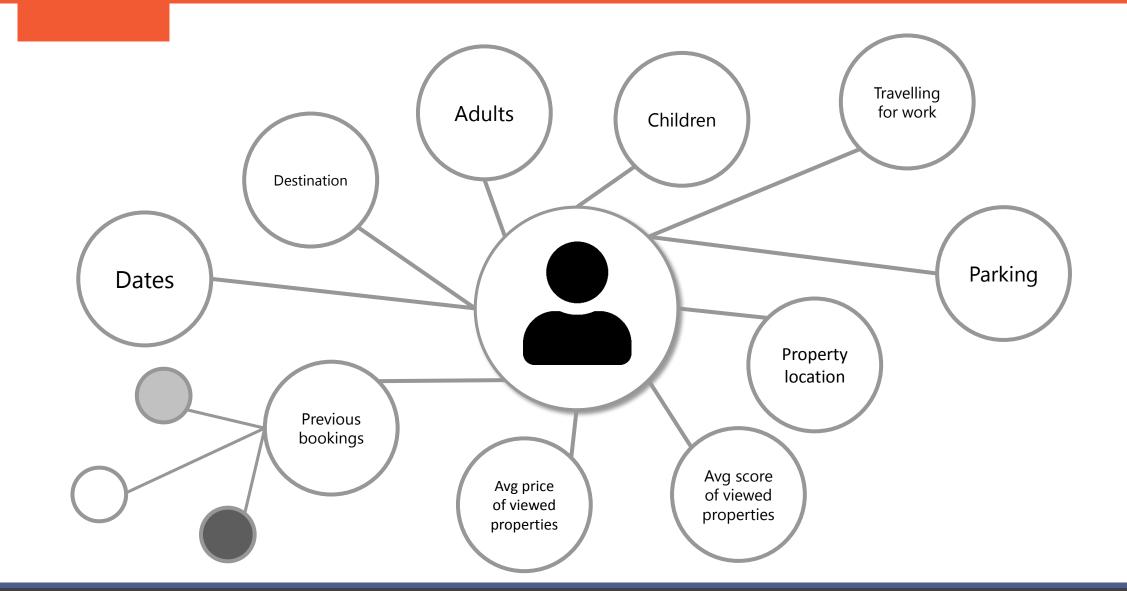

### objective Identify Target Visitors And Their Characteristics

• Capturing intent and level of visitor's flexibility