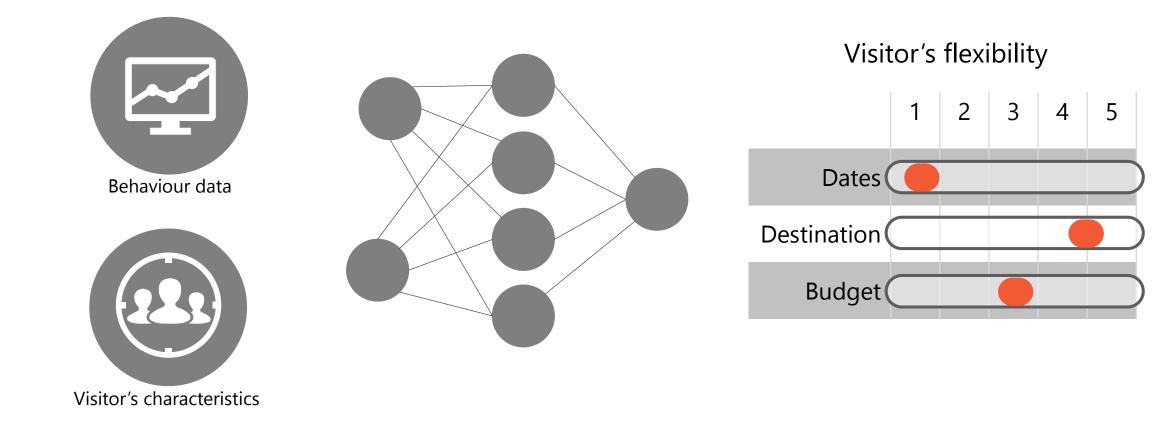

### objective Identify Target Visitors And Their Characteristics

• Capturing intent and level of visitor's flexibility