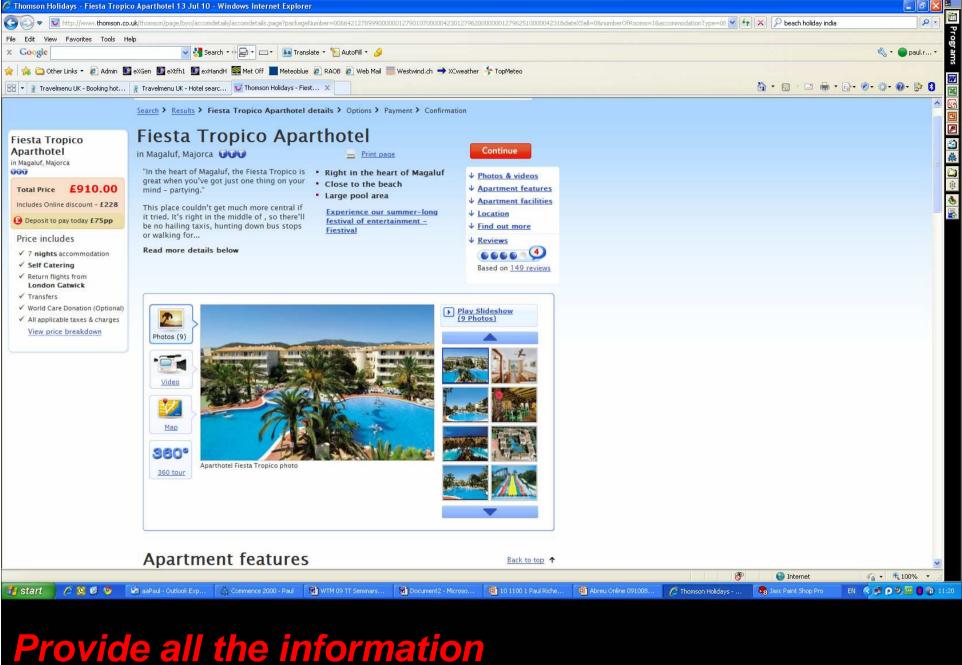

# Basics - the five point plan

At the start – match the expectation

1.

- 2. Provide all the information needed to make the sale
- 3. Clearly signpost the information journey
- 4. Give the customer confidence to do the deal
- 5. Make sure the booking process is as simple and clear as possible