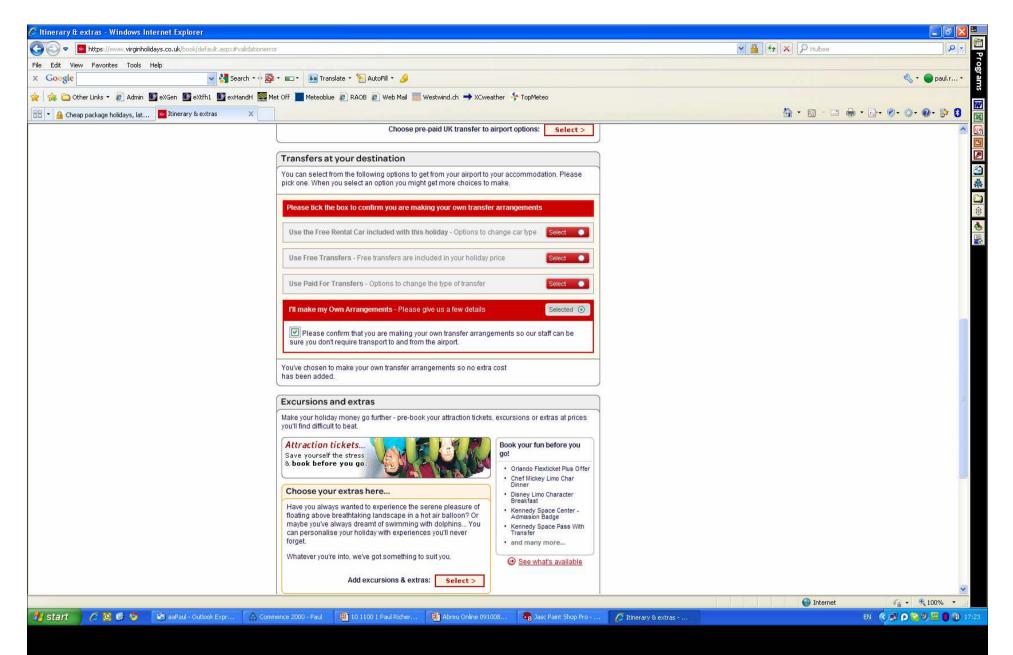

# Basics - the five point plan

At the start – match the expectation

1.

- 2. Provide all the information needed to make the sale
- 3. Clearly signpost the information journey
- 4. Give the customer confidence to do the deal
- 5. Make sure the booking process is as simple and clear as possible