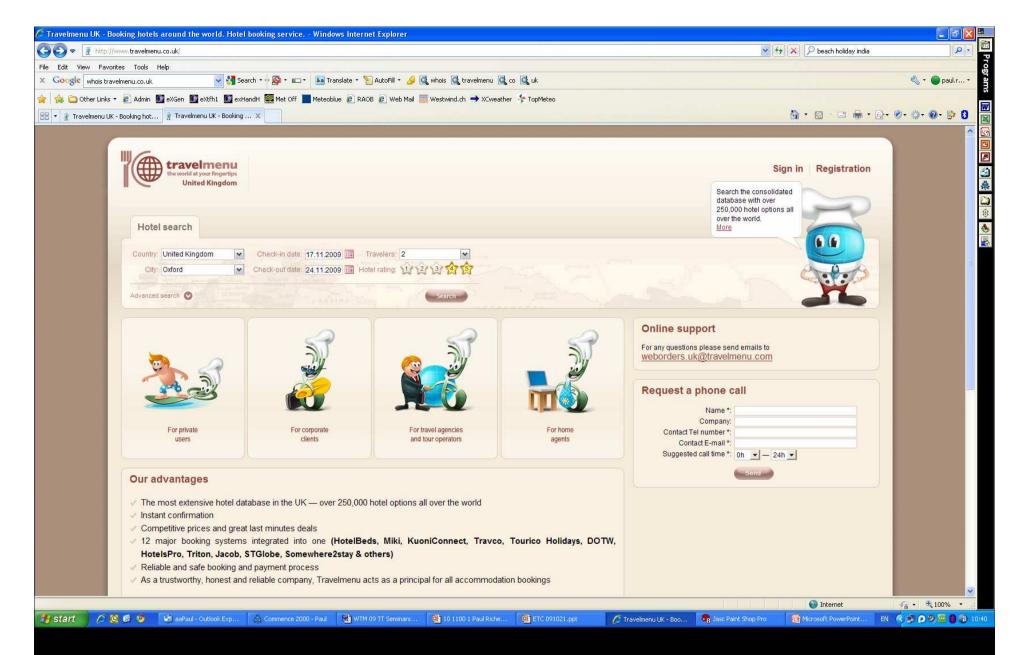

mation



www.genesys.ne

#### ICHESUS - the travel technology consultancy

## Sources of travel information

Use a general search engine (e.g. Google)

Use a high street travel agency website (e.g. thomascook.co.uk)

Use the website of an airline, hotel or other travel supplier (e.g. Novotel.com, Ryanair.com)

Use a Web-based travel agency (e.g. lastminute.com, Expedia)

Visit, call, or email a high street travel agent

Visitor call a travel provider directly (e.g. call an airline or a hotel, or go to a rail or airline ticket office)

Use a tourist/visitor bureau website (e.g. VisitLondon.com)

Use a travel search/price comparison site (e.g. Kelkoo, Mobissimo)

Use a traveller written review site (e.g. TripAdvisor)

Base:10.956 European online users

Use a Travel Club (e.g. M&S, HSBC)





| e Edit View Favorites Tools Help<br>Google whois travelmenu.co.uk<br>(construction) (construction) (construction)<br>(construction) (construction) (construction)<br>(construction) (construction) (construction)<br>(construction) (construction) (construction)<br>(construction) (construction) (construction)<br>(construction) (construction) (construction) (construction)<br>(construction) (construction) (construct | V V Search • V S • - • S Translate • Y AutoFill • 3 C whois C Start • • S • AutoFill • 3 C whois C S • • • • • • • • • • • • • • • • • •