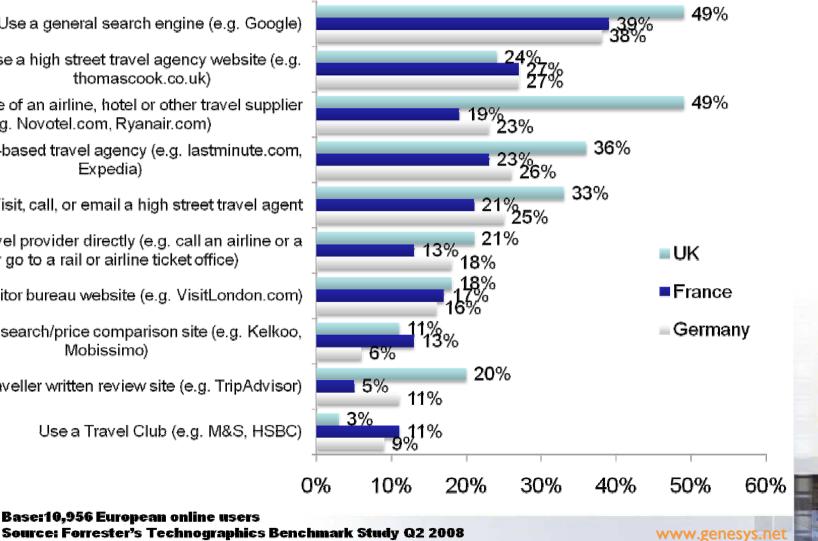

ormation



www.genesys.ne

#### ICHESUS - the travel technology consultancy

## Sources of travel information

Use a general search engine (e.g. Google)

Use a high street travel agency website (e.g. thomascook.co.uk)

Use the website of an airline, hotel or other travel supplier (e.g. Novotel.com, Ryanair.com)

Use a Web-based travel agency (e.g. lastminute.com, Expedia)

Visit, call, or email a high street travel agent

Visitor call a travel provider directly (e.g. call an airline or a hotel, or go to a rail or airline ticket office)

Use a tourist/visitor bureau website (e.g. VisitLondon.com)

Use a travel search/price comparison site (e.g. Kelkoo, Mobissimo)

Use a traveller written review site (e.g. TripAdvisor)

Base:10.956 European online users

Use a Travel Club (e.g. M&S, HSBC)





| e Edit View Favorites Tools Help<br>Google whois travelmenu.co.uk<br>(construction) (construction) (construction)<br>(construction) (construction) (construction)<br>(construction) (construction) (construction)<br>(construction) (construction) (construction)<br>(construction) (construction) (construction)<br>(construction) (construction) (construction) (construction)<br>(construction) (construction) (construct | V V Search • V S • - • S Translate • Y AutoFill • 3 C whois C Start • • S • AutoFill • 3 C whois C S • • • • • • • • • • • • • • • • • •