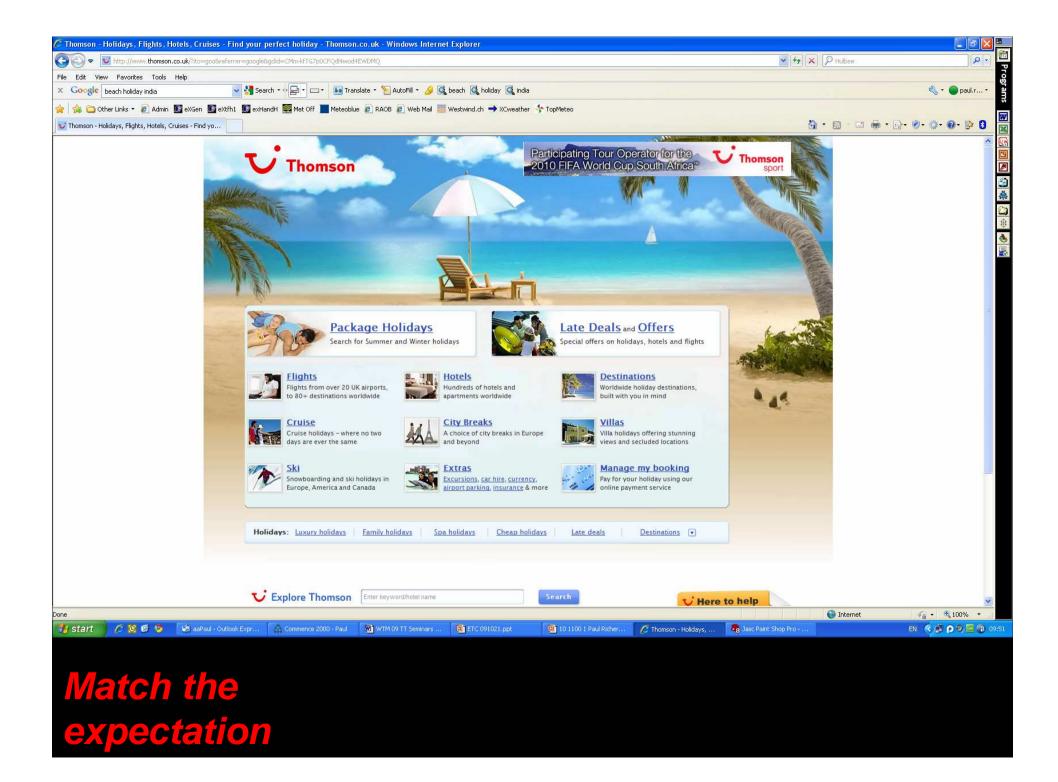

# Basics - the five point plan

At the start – match the expectation

1.

- 2. Provide all the information needed to make the sale
- 3. Clearly signpost the information journey
- 4. Give the customer confidence to do the deal
- 5. Make sure the booking process is as simple and clear as possible