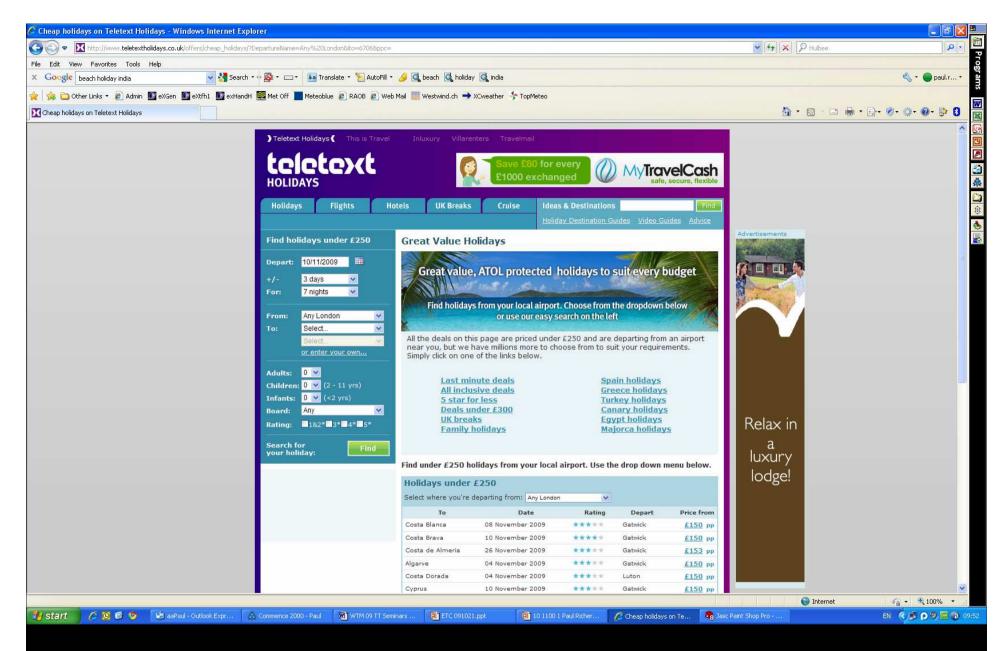

# Basics - the five point plan

At the start – match the expectation

1.

- 2. Provide all the information needed to make the sale
- 3. Clearly signpost the information journey
- 4. Give the customer confidence to do the deal
- 5. Make sure the booking process is as simple and clear as possible