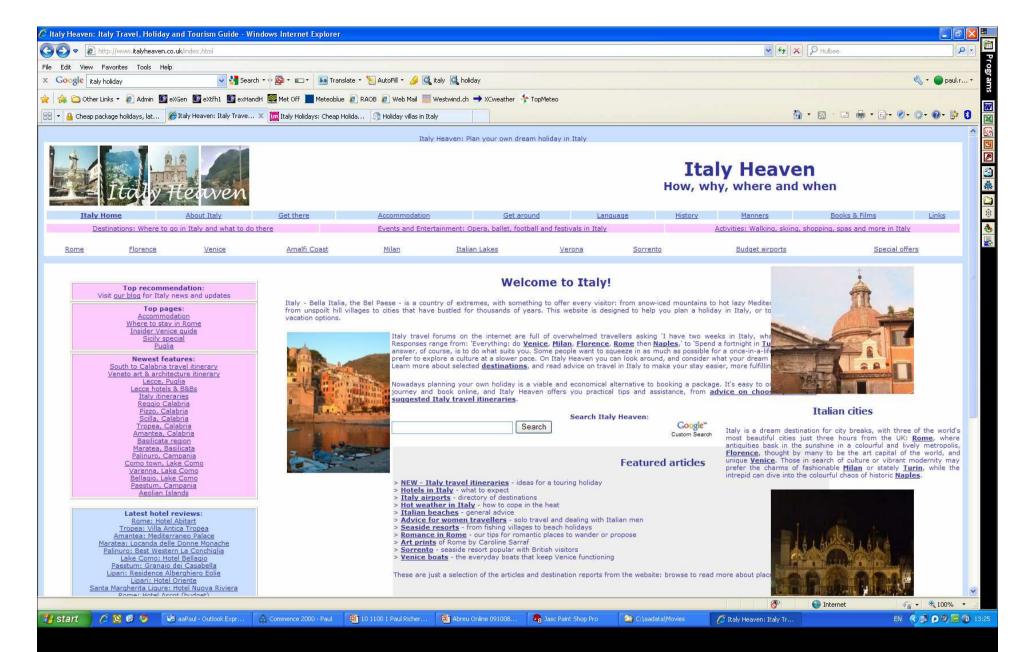

# Basics - the five point plan

At the start – match the expectation

1.

- 2. Provide all the information needed to make the sale
- 3. Clearly signpost the information journey
- 4. Give the customer confidence to do the deal
- 5. Make sure the booking process is as simple and clear as possible