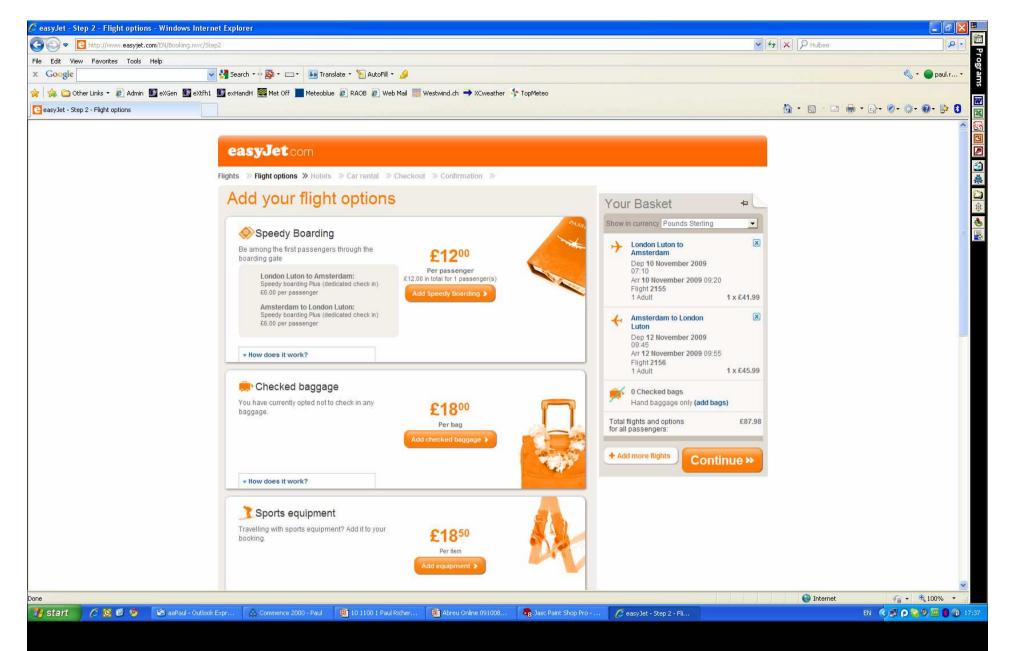

# Basics - the five point plan

At the start – match the expectation

1.

- 2. Provide all the information needed to make the sale
- 3. Clearly signpost the information journey
- 4. Give the customer confidence to do the deal
- 5. Make sure the booking process is as simple and clear as possible