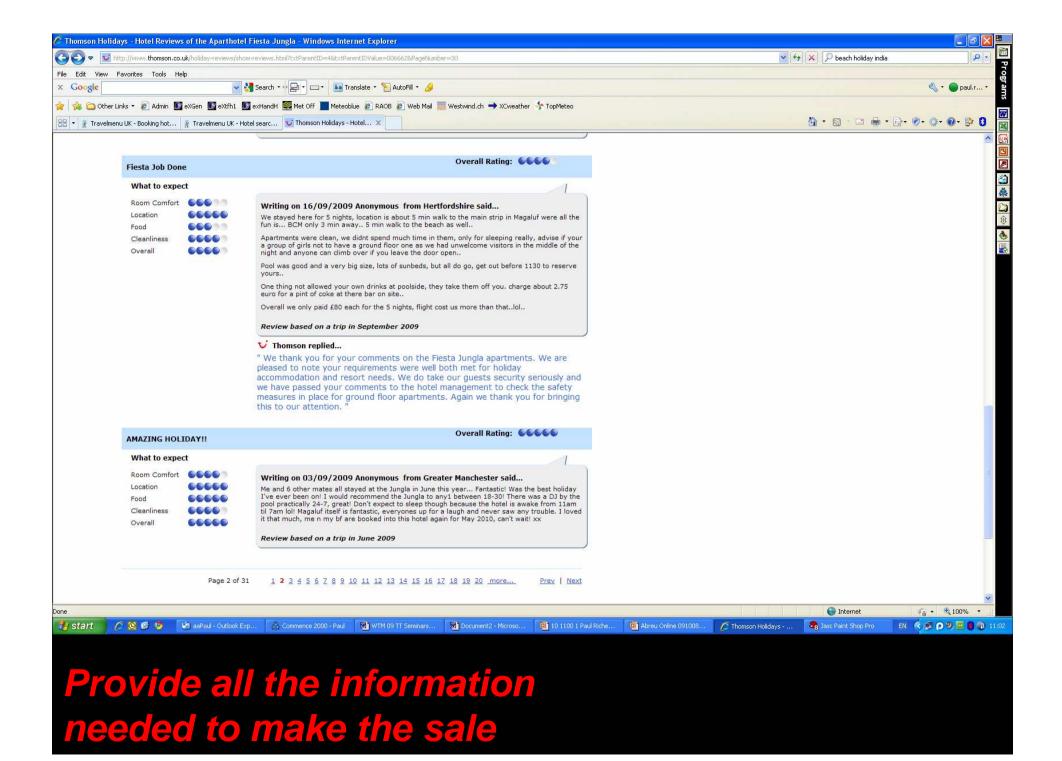

# Basics - the five point plan

At the start – match the expectation

1.

- 2. Provide all the information needed to make the sale
- 3. Clearly signpost the information journey
- 4. Give the customer confidence to do the deal
- 5. Make sure the booking process is as simple and clear as possible