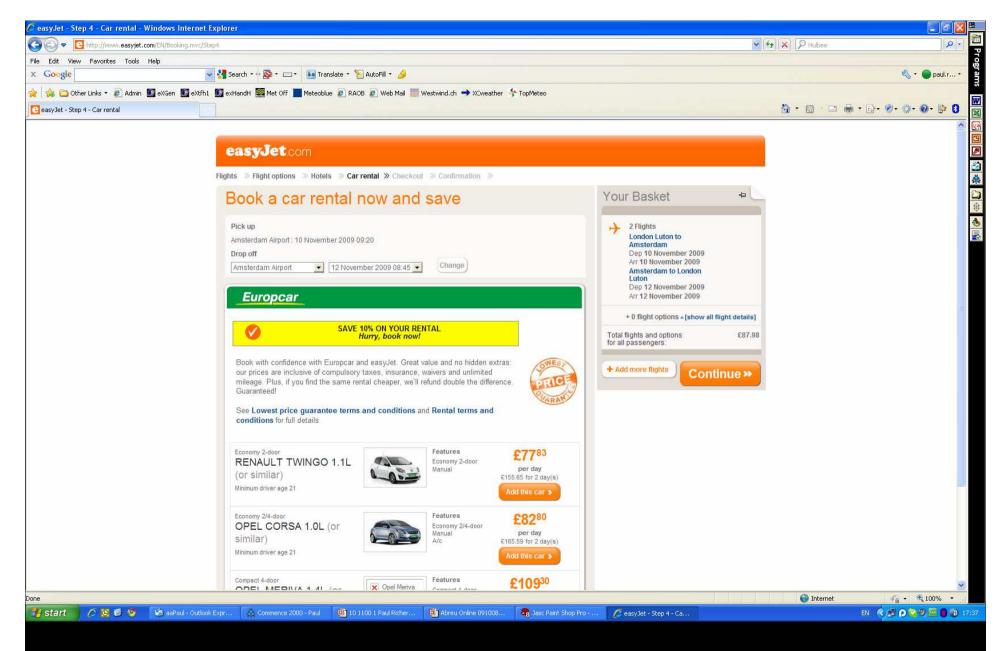

# Basics - the five point plan

At the start – match the expectation

1.

- 2. Provide all the information needed to make the sale
- 3. Clearly signpost the information journey
- 4. Give the customer confidence to do the deal
- 5. Make sure the booking process is as simple and clear as possible