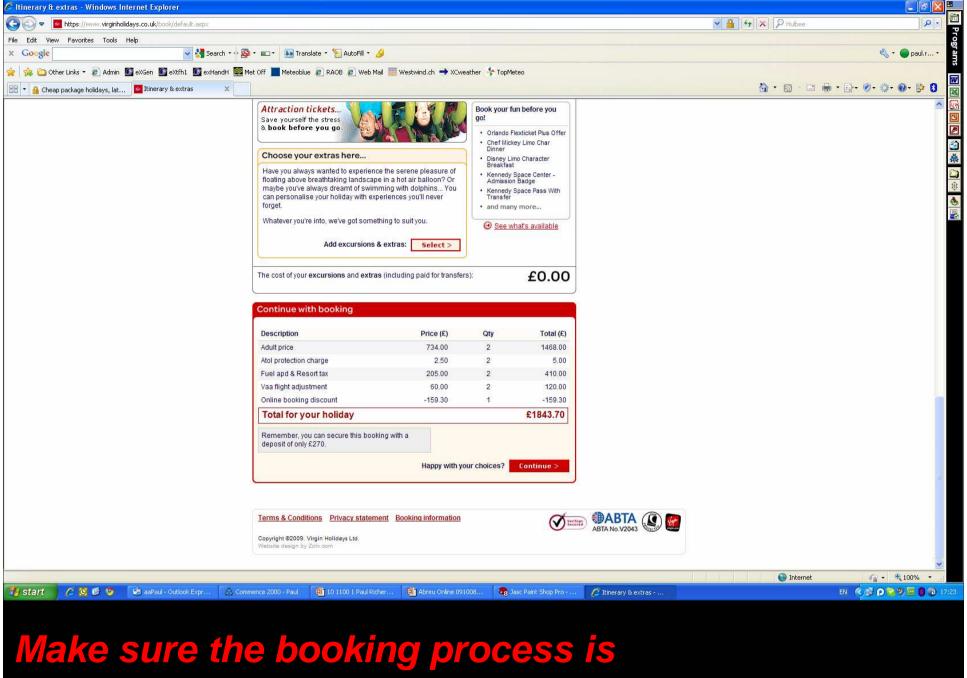

# Basics - the five point plan

At the start – match the expectation

1.

- 2. Provide all the information needed to make the sale
- 3. Clearly signpost the information journey
- 4. Give the customer confidence to do the deal
- 5. Make sure the booking process is as simple and clear as possible