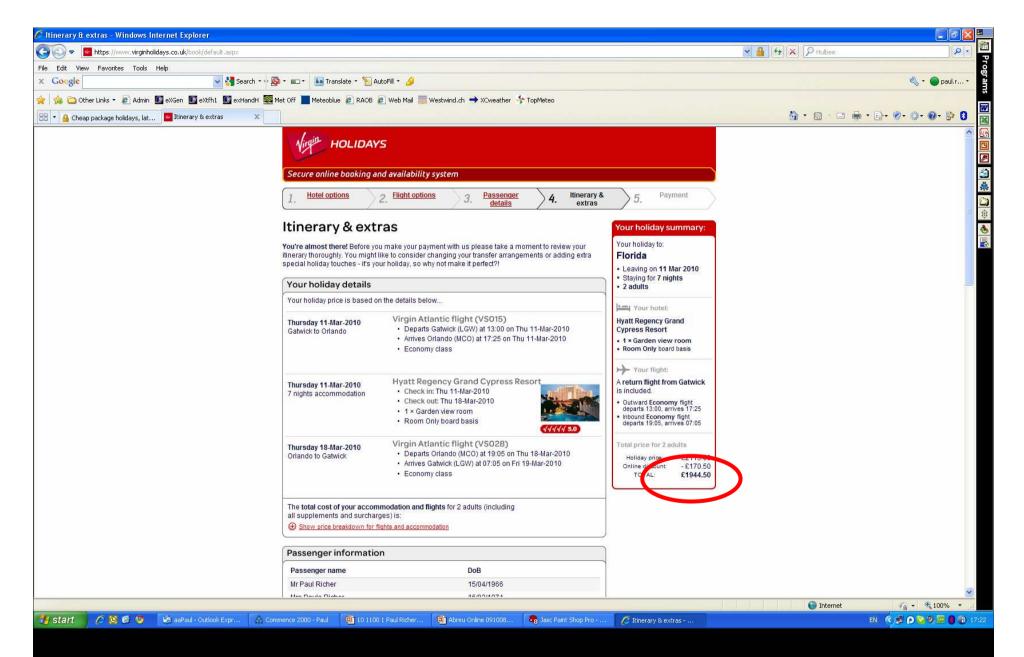

# Basics - the five point plan

At the start – match the expectation

1.

- 2. Provide all the information needed to make the sale
- 3. Clearly signpost the information journey
- 4. Give the customer confidence to do the deal
- 5. Make sure the booking process is as simple and clear as possible