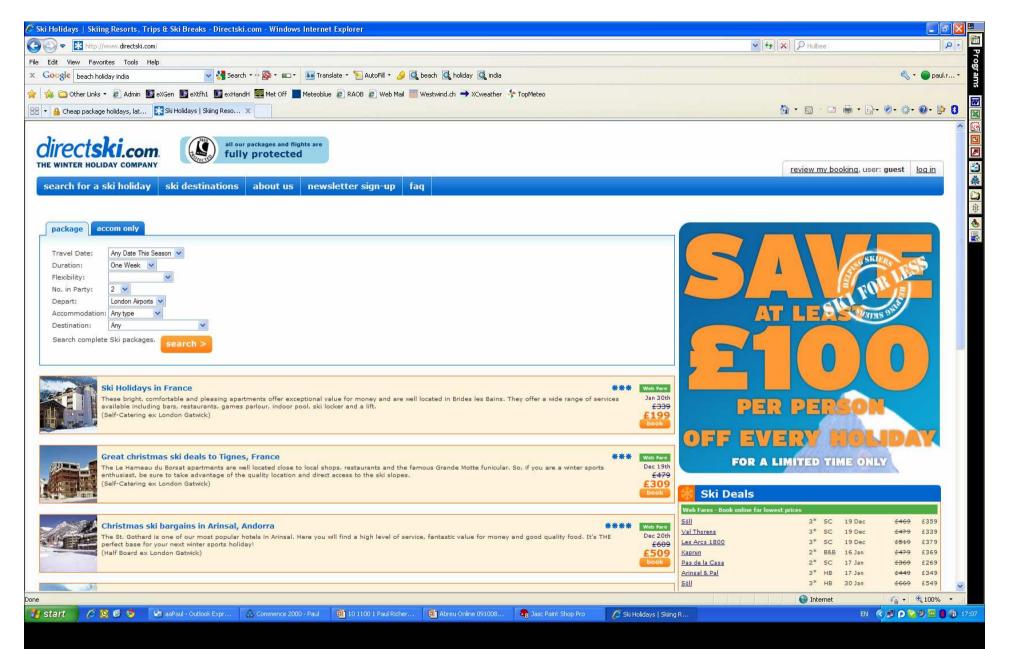

# Basics - the five point plan

At the start – match the expectation

1.

- 2. Provide all the information needed to make the sale
- 3. Clearly signpost the information journey
- 4. Give the customer confidence to do the deal
- 5. Make sure the booking process is as simple and clear as possible

Genesis the travel technology consultancy www.genesys.net

| 🔆 beach holiday india - Google Search - Windows Internet Explorer                                                                                                                                                                                                                                                                                                                                                                                                                                                                                                                                                                                                                                                                                                                                                                                                                                                                                                                                                                                                                                                                                                                                                                                                                                                                                                                                                                                                                                                                                                                                                                                                                                                                                                                                                                                                                                                                                                                                                                                                                                                                   |                                                                                                                                                                                                                                                                                                                                                                                                                                                          |                       |                                               |
|-------------------------------------------------------------------------------------------------------------------------------------------------------------------------------------------------------------------------------------------------------------------------------------------------------------------------------------------------------------------------------------------------------------------------------------------------------------------------------------------------------------------------------------------------------------------------------------------------------------------------------------------------------------------------------------------------------------------------------------------------------------------------------------------------------------------------------------------------------------------------------------------------------------------------------------------------------------------------------------------------------------------------------------------------------------------------------------------------------------------------------------------------------------------------------------------------------------------------------------------------------------------------------------------------------------------------------------------------------------------------------------------------------------------------------------------------------------------------------------------------------------------------------------------------------------------------------------------------------------------------------------------------------------------------------------------------------------------------------------------------------------------------------------------------------------------------------------------------------------------------------------------------------------------------------------------------------------------------------------------------------------------------------------------------------------------------------------------------------------------------------------|----------------------------------------------------------------------------------------------------------------------------------------------------------------------------------------------------------------------------------------------------------------------------------------------------------------------------------------------------------------------------------------------------------------------------------------------------------|-----------------------|-----------------------------------------------|
| 🔆 🕞 🗢 🛂 http://www. <b>google.com</b> /search?source=ig&hl=en&rlz=&q=beach+holiday+india&aq=f&oq=&aqi=                                                                                                                                                                                                                                                                                                                                                                                                                                                                                                                                                                                                                                                                                                                                                                                                                                                                                                                                                                                                                                                                                                                                                                                                                                                                                                                                                                                                                                                                                                                                                                                                                                                                                                                                                                                                                                                                                                                                                                                                                              |                                                                                                                                                                                                                                                                                                                                                                                                                                                          | Hulbee                |                                               |
| File Edit View Favorites Tools Help                                                                                                                                                                                                                                                                                                                                                                                                                                                                                                                                                                                                                                                                                                                                                                                                                                                                                                                                                                                                                                                                                                                                                                                                                                                                                                                                                                                                                                                                                                                                                                                                                                                                                                                                                                                                                                                                                                                                                                                                                                                                                                 |                                                                                                                                                                                                                                                                                                                                                                                                                                                          |                       | ្តី                                           |
| 🗴 🖸 😪 😴 Search + 🖓 🐨 🖘 🖓 Search + 🖓 🐨 🖘 🐨 🖓 AutoFill + 🌽 🔩 beach 🥵 hol                                                                                                                                                                                                                                                                                                                                                                                                                                                                                                                                                                                                                                                                                                                                                                                                                                                                                                                                                                                                                                                                                                                                                                                                                                                                                                                                                                                                                                                                                                                                                                                                                                                                                                                                                                                                                                                                                                                                                                                                                                                              | iday 🛃 india                                                                                                                                                                                                                                                                                                                                                                                                                                             |                       | Programs                                      |
| 🎽 🍰 🗀 Other Links 👻 🖉 Admin 💽 eXGen 💽 eXtfh1 💽 exHandH 🗱 Met Off 📃 Meteoblue 🖉 RAOB 🔊 Web Mail 🚃 Westwind.ch 🕯                                                                                                                                                                                                                                                                                                                                                                                                                                                                                                                                                                                                                                                                                                                                                                                                                                                                                                                                                                                                                                                                                                                                                                                                                                                                                                                                                                                                                                                                                                                                                                                                                                                                                                                                                                                                                                                                                                                                                                                                                      | 🕈 XCweather 🔸 TopMeteo                                                                                                                                                                                                                                                                                                                                                                                                                                   |                       |                                               |
| beach holiday india - Google Search                                                                                                                                                                                                                                                                                                                                                                                                                                                                                                                                                                                                                                                                                                                                                                                                                                                                                                                                                                                                                                                                                                                                                                                                                                                                                                                                                                                                                                                                                                                                                                                                                                                                                                                                                                                                                                                                                                                                                                                                                                                                                                 |                                                                                                                                                                                                                                                                                                                                                                                                                                                          | 🙆 • 🗟 · 🗆 👼 •         | <u>⊡- ⊘- @- ₽ 8</u>                           |
| Web Images Videos Maps News Shopping Mail more V                                                                                                                                                                                                                                                                                                                                                                                                                                                                                                                                                                                                                                                                                                                                                                                                                                                                                                                                                                                                                                                                                                                                                                                                                                                                                                                                                                                                                                                                                                                                                                                                                                                                                                                                                                                                                                                                                                                                                                                                                                                                                    |                                                                                                                                                                                                                                                                                                                                                                                                                                                          | paul.richer@genesys.r | net   <u>Settings</u> 🔻   <u>Sign out</u> 🖄 🙆 |
| Google beach holiday india Search Advanced Search                                                                                                                                                                                                                                                                                                                                                                                                                                                                                                                                                                                                                                                                                                                                                                                                                                                                                                                                                                                                                                                                                                                                                                                                                                                                                                                                                                                                                                                                                                                                                                                                                                                                                                                                                                                                                                                                                                                                                                                                                                                                                   |                                                                                                                                                                                                                                                                                                                                                                                                                                                          |                       |                                               |
| Web 🗄 Show options Results 1 - 10 of about 2                                                                                                                                                                                                                                                                                                                                                                                                                                                                                                                                                                                                                                                                                                                                                                                                                                                                                                                                                                                                                                                                                                                                                                                                                                                                                                                                                                                                                                                                                                                                                                                                                                                                                                                                                                                                                                                                                                                                                                                                                                                                                        | 2,970,000 for beach holiday india (0.26 seconds)                                                                                                                                                                                                                                                                                                                                                                                                         |                       |                                               |
| Fantastic Trips To India       Sponsored Links         www.travelpack.com/IndianHoliday       Great Choice Of Organised Trips To India Full Itinerary's Here         Beach holiday india       Travelcollection.co.uk/IndiaBeach       A Diverse Range of Relaxing Beach Holidays In India Bk Online & Save         Page & Moy India       www.PageandMoy.com/India       45 years experience in tours to India. Book with the experts now.         Beaches in India.Beach       Holidays, Indian Beaches, Beach Tours, Beach          Beaches in India - India Beaches Portal providing information on beach holidays to India, indian beach tours, beach tours of India, beach travel packages,       Popular Beaches of India - Romantic Beaches - Exotic Beaches         Www.indianbeachesportal.com / - Cached - Similar - O INS       Popular Beaches in India, Beaches Famous in India, Popular Beaches         Popular Beaches In India, Beaches, Kerala Beaches and Other Indian States When it comes to beach holidays in India the choice is unending       www.indianbeachesportal.com/india-popular-beaches/ - Cached - Similar - O INS <ul> <li>Show more results from www.indianbeachesportal.com/</li> <li>India + Beach holidays   Travel   guardian.co.uk</li> </ul> <ul> <li>Similar + Beach holidays   Travel   guardian.co.uk</li> </ul>                                                                                                                                                                                                                                                                                                                                                                                                                                                                                                                                                                                                                                                                                                                                                                       | Sponsored Links Travel India Tailor-made trips to India High quality travel www.Enchanting-India.com Our Cheapest Holidays 2010 Holiday Prices Slashed ! Deals From Manchester Airport Directline-Holidays.co.uk/Local Beaches Luxury Holidays Book a Luxury included@ Holiday to Our Beach Resorts in the Caribbean. www.BeachesResorts.co.uk Thomson Holidays To Over 100 Destinations From 24 UK Airports! www.thomson.co.uk India Holidays and Tours |                       |                                               |
| Om Beach, Gokama, Karnataka, India 18 Apr 2009: Why blow your budget on a two-week         holiday when it could last six months, says serial escapee Piers Moore         www.guardian.co.uk/travel/india+beach - <u>Cached</u> - <u>Similar</u> -          India Beach Holiday, Indian Beach Holidays on Beaches of India         India Beach Holiday offers information about the famous beaches in india, indian beaches, family beaches, popular beaches in india, indian beach holidays,         www.india-beach-holiday.com/ - <u>Cached</u> - <u>Similar</u> -                                                                                                                                                                                                                                                                                                                                                                                                                                                                                                                                                                                                                                                                                                                                                                                                                                                                                                                                                                                                                                                                                                                                                                                                                                                                                                                                                                                                                                                                                                                                                               | Tailor-made holidays to India<br>Escorted groups and private tours<br>www.onthegotours.com<br>Holidays In India<br>Discover India As Never Before Book<br>Private Trip to India With Experts.<br>www.IndiaVacationOnline.com                                                                                                                                                                                                                             |                       |                                               |
| Indian Beach,Indian Beach Holidays.India Beach Holidays<br>Beach Tour Operator offering packages of indian beach like : indian beach holidays, india<br>beach holidays, indian beach tour, indian beach travel,<br>indianbeachholidays.com/ - Cached - Similar - Image: Im | Teletext Holidays<br>Beach, City, Ski and Cruise.<br>Great value holidays from only £169<br>TeletextHolidays.co.uk/GreatValue<br>Holiday India<br>Personal service - expert advice<br>Luxury Tailor-made Tours<br>www.AudleyTravel.com/India                                                                                                                                                                                                             |                       | •                                             |
|                                                                                                                                                                                                                                                                                                                                                                                                                                                                                                                                                                                                                                                                                                                                                                                                                                                                                                                                                                                                                                                                                                                                                                                                                                                                                                                                                                                                                                                                                                                                                                                                                                                                                                                                                                                                                                                                                                                                                                                                                                                                                                                                     |                                                                                                                                                                                                                                                                                                                                                                                                                                                          | 🛞 🌍 Internet          | 🖓 🕶 🗮 100% 💌                                  |
| 🛃 Start 🛛 🖉 🧐 🧐 🎯 🕼 aaPaul - Outlook Expr 🐇 Commence 2000 - Paul 🛛 🗐 WTM 09 TT Seminars 🗐 ETC 091                                                                                                                                                                                                                                                                                                                                                                                                                                                                                                                                                                                                                                                                                                                                                                                                                                                                                                                                                                                                                                                                                                                                                                                                                                                                                                                                                                                                                                                                                                                                                                                                                                                                                                                                                                                                                                                                                                                                                                                                                                   | 021.ppt 🕘 10.1100.1 Paul Richer 🖉 beach holiday india                                                                                                                                                                                                                                                                                                                                                                                                    | asc Paint Shop Pro    | EN 🤹 🖉 🖗 🧐 🧰 🔞 09:50                          |
|                                                                                                                                                                                                                                                                                                                                                                                                                                                                                                                                                                                                                                                                                                                                                                                                                                                                                                                                                                                                                                                                                                                                                                                                                                                                                                                                                                                                                                                                                                                                                                                                                                                                                                                                                                                                                                                                                                                                                                                                                                                                                                                                     |                                                                                                                                                                                                                                                                                                                                                                                                                                                          |                       |                                               |