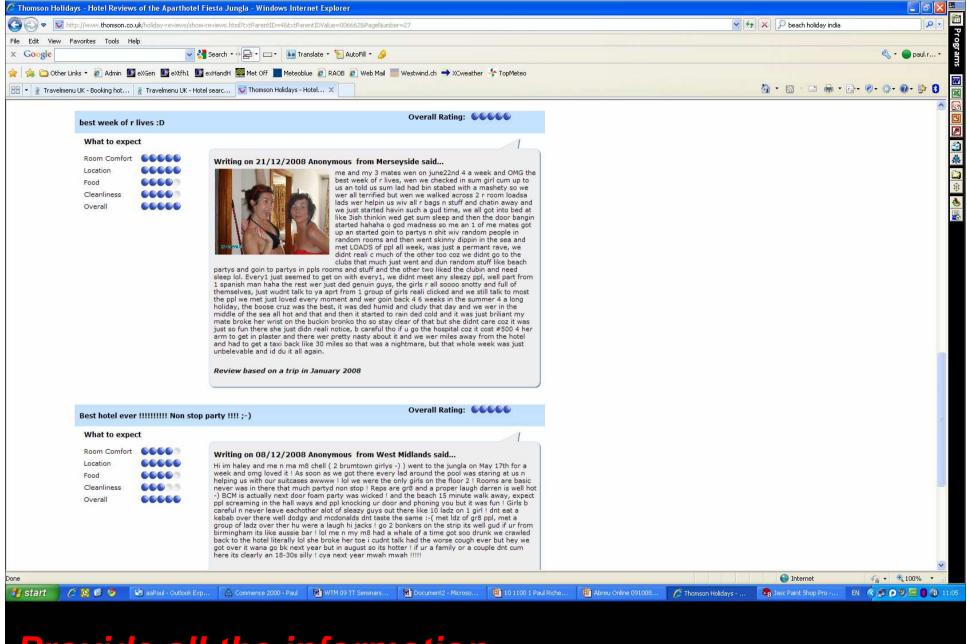

# Basics - the five point plan

At the start – match the expectation

1.

- 2. Provide all the information needed to make the sale
- 3. Clearly signpost the information journey
- 4. Give the customer confidence to do the deal
- 5. Make sure the booking process is as simple and clear as possible