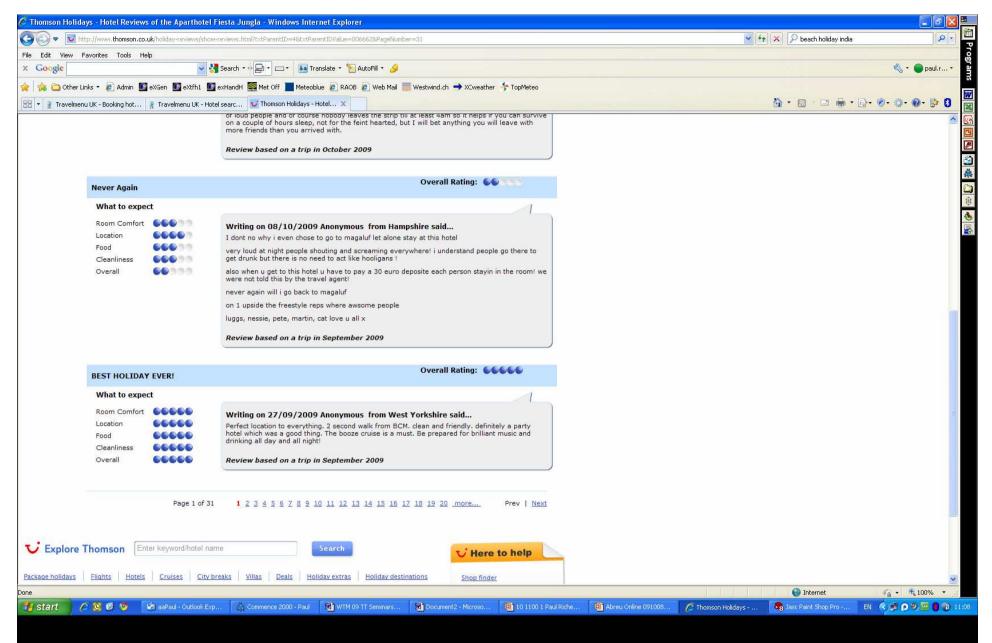

# Basics - the five point plan

At the start – match the expectation

1.

- 2. Provide all the information needed to make the sale
- 3. Clearly signpost the information journey
- 4. Give the customer confidence to do the deal
- 5. Make sure the booking process is as simple and clear as possible