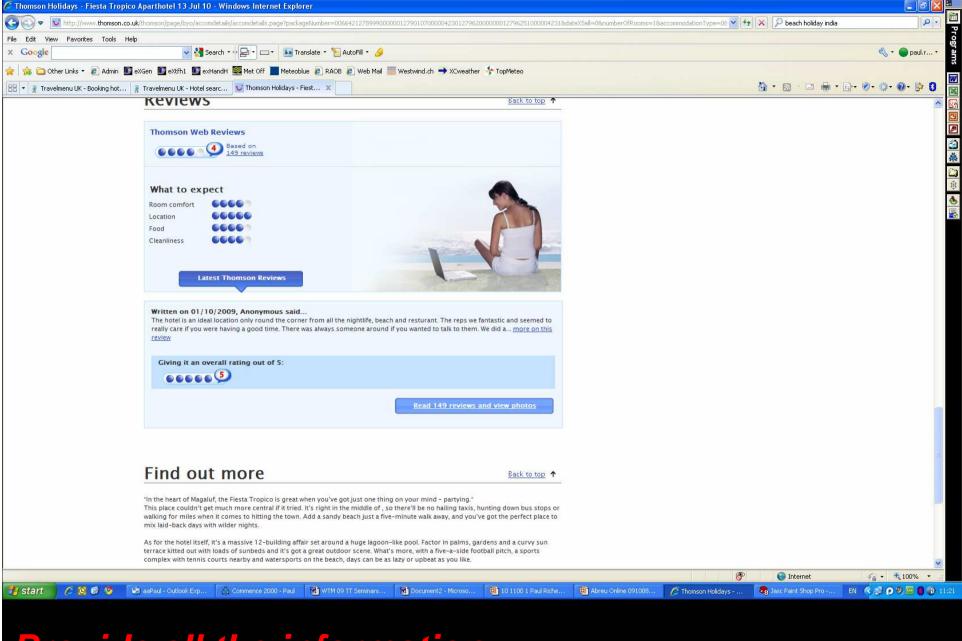

# Basics - the five point plan

At the start – match the expectation

1.

- 2. Provide all the information needed to make the sale
- 3. Clearly signpost the information journey
- 4. Give the customer confidence to do the deal
- 5. Make sure the booking process is as simple and clear as possible