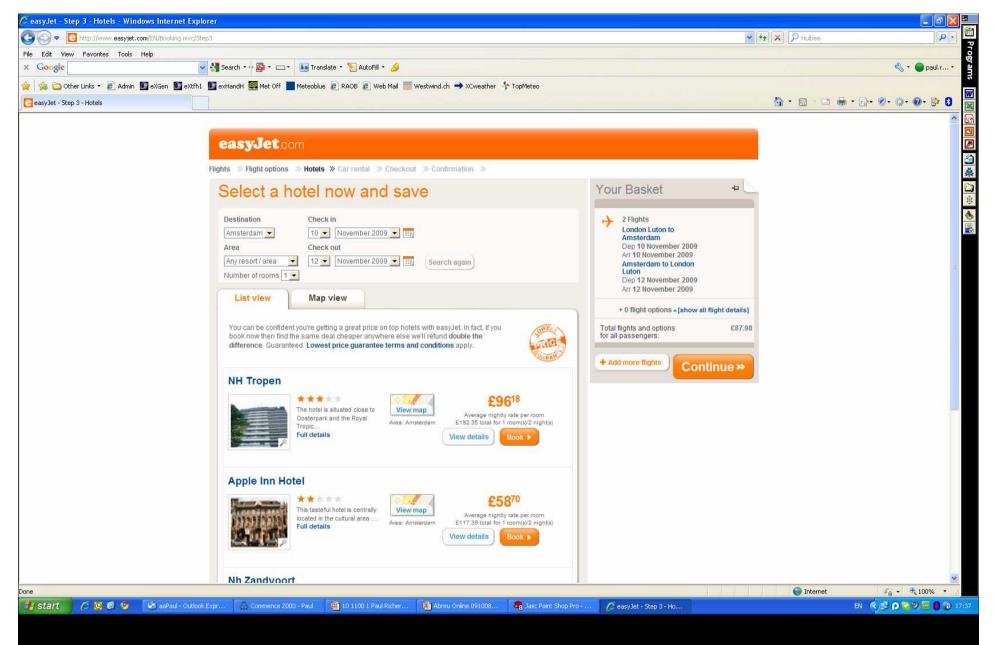

# Basics - the five point plan

At the start – match the expectation

1.

- 2. Provide all the information needed to make the sale
- 3. Clearly signpost the information journey
- 4. Give the customer confidence to do the deal
- 5. Make sure the booking process is as simple and clear as possible