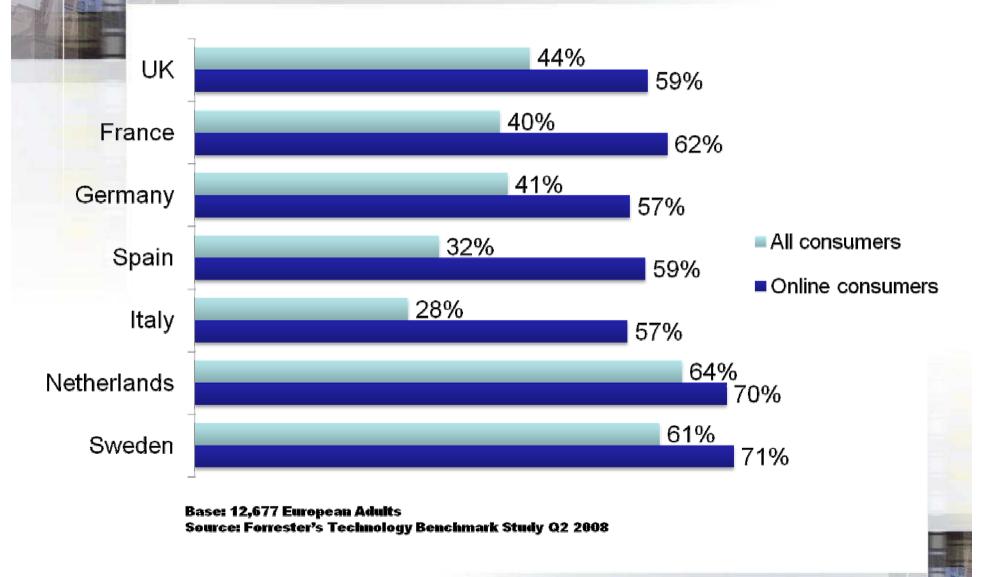

021.ppt 🧧 10 1100 1 Paul Richer 🖉 beach holiday india                                                                                                                                                                                                                                                    | 📲 Jasc Paint Shop Pro | EN 🤇 🖉 问 🧐 🤷 🔞 09:50            |







expectation





Genesis the travel technology consultancy www.genesys.net



CHESUS - the travel technology consultancy

## Which of the following information sources do you depend upon for holiday/travel information?

www.genesys.ne



#### Base: 12,677 European Adults Source: Forrester's Technology Benchmark Study Q2 2008

Genesi's - the travel technology consultancy

#### % of consumers who depend on net for travel information



www.genesys.ne

#### ICHESUS - the travel technology consultancy

## Sources of travel information

Use a general search engine (e.g. Google)

Use a high street travel agency website (e.g. thomascook.co.uk)

Use the website of an airline, hotel or other travel supplier (e.g. Novotel.com, Ryanair.com)

Use a Web-based travel agency (e.g. lastminute.com, Expedia)

Visit, call, or email a high street travel agent

Visitor call a travel provider directly (e.g. call an airline or a hotel, or go to a rail or airline ticket office)

Use a tourist/visitor bureau website (e.g. VisitLondon.com)

Use a travel search/price comparison site (e.g. Kelkoo, Mobissimo)

Use a traveller written review site (e.g. TripAdvisor)

Base:10.956 European online users

Use a Travel Club (e.g. M&S, HSBC)





| e Ed