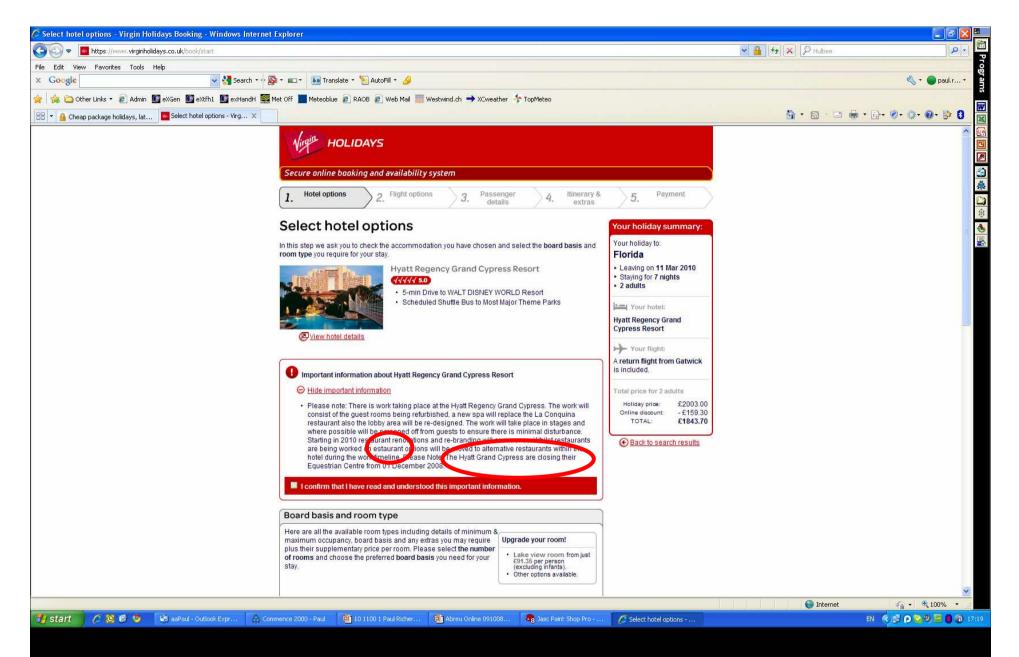

# Basics - the five point plan

At the start – match the expectation

1.

- 2. Provide all the information needed to make the sale
- 3. Clearly signpost the information journey
- 4. Give the customer confidence to do the deal
- 5. Make sure the booking process is as simple and clear as possible