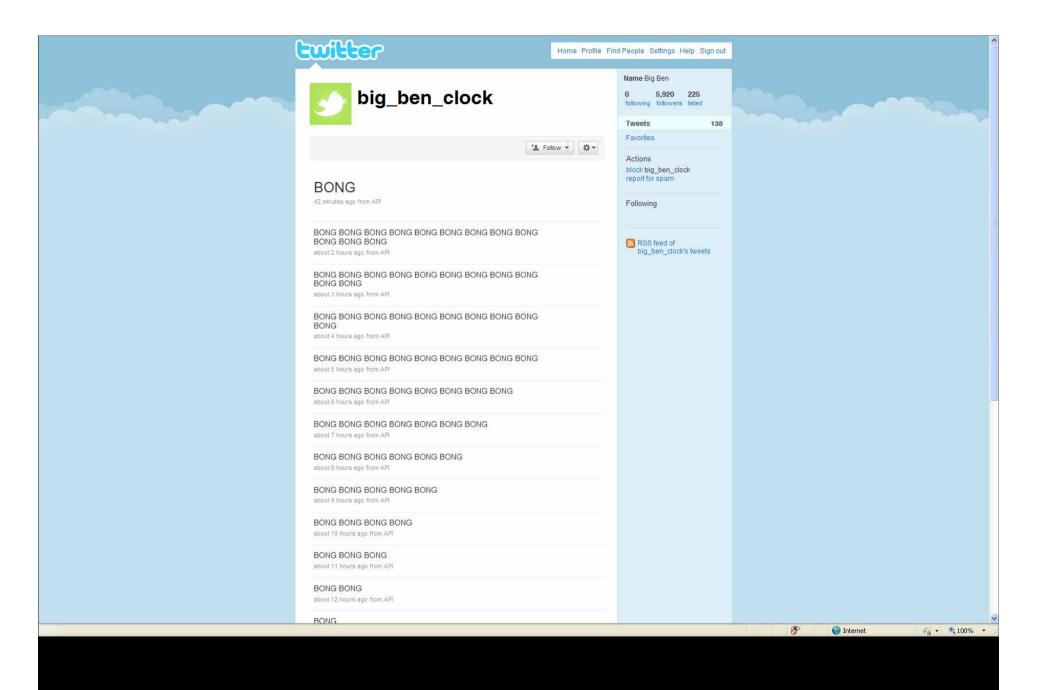

|                             |



#### Done, but with errors on page

🐗 🔹 🔍 100% 👻

P

Internet





EN 🔇 🛃 🗛 🗭 🖸 😒 🧶 🔤 🚯 16:47



# Genesys - the travel technology consultancy

Your customers have something to say
 They may be talking about you whether you like it or not

www.genesy

Listen and respond



#### "NOT FOR FAMILIES "

BOOK IT

Submitted By: shenanigan

I read most of the reviews before we went, but as a freind had been last year and enjoyed her stay there plus i had seen her photos i booked myself, partner and 7 yer old son anyway, it is lovely hotel but the service lets it down. When we got to the ... read more

Advice: Nothing there for children Activities: None i can think of Good for: Beach

#### Was this review helpf

Date of Holiday: May 2009 Board Basis: Half Board Tour Operator: Balkan holidays

#### "Flabbergasted! "

Submitted By: Flabbergasted!

Never in my wildest imagination would this I a