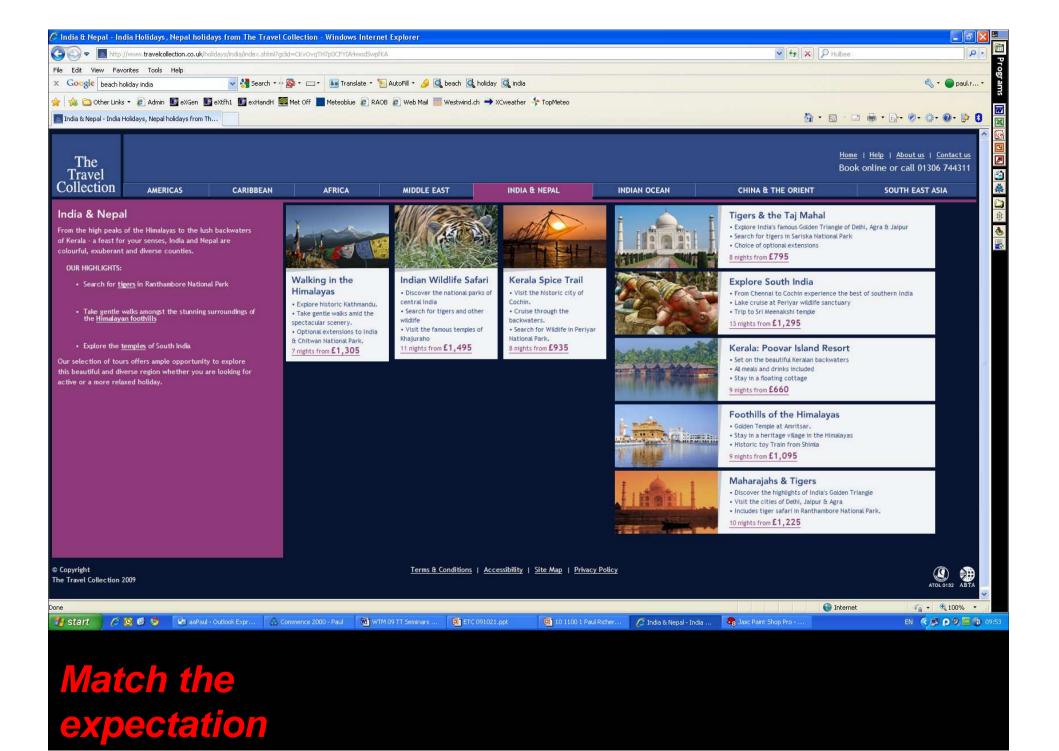

# Basics - the five point plan

At the start – match the expectation

1.

- 2. Provide all the information needed to make the sale
- 3. Clearly signpost the information journey
- 4. Give the customer confidence to do the deal
- 5. Make sure the booking process is as simple and clear as possible