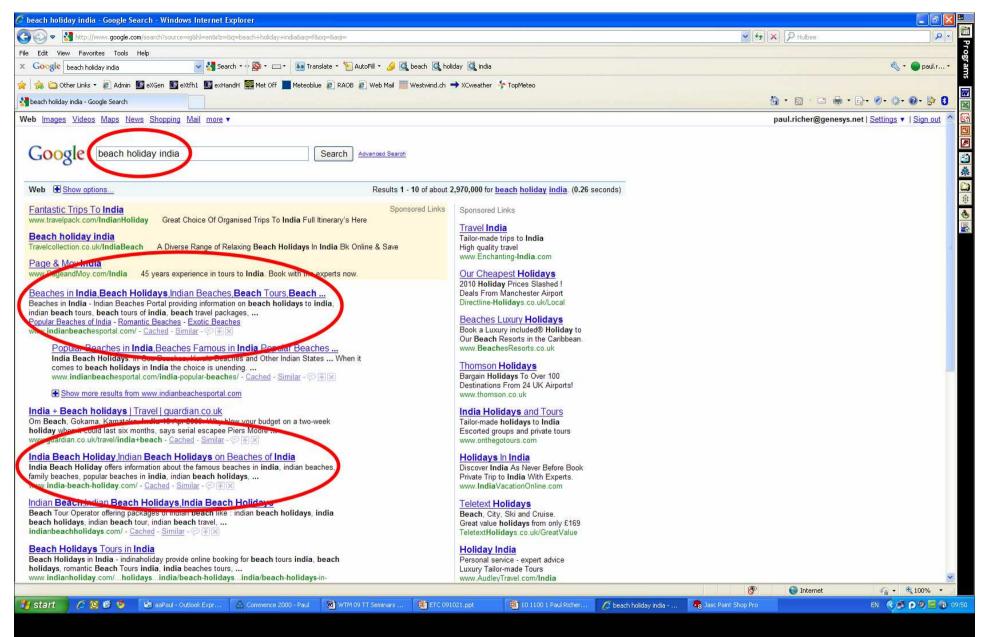

Genesis the travel technology consultancy www.genesys.net

| 🔆 beach holiday india - Google Search - Windows Internet Explorer                                                                                                                                                                                                                                                                                                                                                                                                                                                                                                                                                                                                                                                                                                                                                                                                                                                                                                                                                                                                                                                                                                                                                                                                                                                                                                                                                                                                                                                                                                                                                                                                                                                                                                                                                                                                                                                                                                                                                                                                                                                                   |                                                                                                                                                                                                                                                                                                                                                                                                                                                          |                       |                                               |
|-------------------------------------------------------------------------------------------------------------------------------------------------------------------------------------------------------------------------------------------------------------------------------------------------------------------------------------------------------------------------------------------------------------------------------------------------------------------------------------------------------------------------------------------------------------------------------------------------------------------------------------------------------------------------------------------------------------------------------------------------------------------------------------------------------------------------------------------------------------------------------------------------------------------------------------------------------------------------------------------------------------------------------------------------------------------------------------------------------------------------------------------------------------------------------------------------------------------------------------------------------------------------------------------------------------------------------------------------------------------------------------------------------------------------------------------------------------------------------------------------------------------------------------------------------------------------------------------------------------------------------------------------------------------------------------------------------------------------------------------------------------------------------------------------------------------------------------------------------------------------------------------------------------------------------------------------------------------------------------------------------------------------------------------------------------------------------------------------------------------------------------|----------------------------------------------------------------------------------------------------------------------------------------------------------------------------------------------------------------------------------------------------------------------------------------------------------------------------------------------------------------------------------------------------------------------------------------------------------|-----------------------|-----------------------------------------------|
| 🔆 🕞 🗢 🛂 http://www. <b>google.com</b> /search?source=ig&hl=en&rlz=&q=beach+holiday+india&aq=f&oq=&aqi=                                                                                                                                                                                                                                                                                                                                                                                                                                                                                                                                                                                                                                                                                                                                                                                                                                                                                                                                                                                                                                                                                                                                                                                                                                                                                                                                                                                                                                                                                                                                                                                                                                                                                                                                                                                                                                                                                                                                                                                                                              |                                                                                                                                                                                                                                                                                                                                                                                                                                                          | Hulbee                |                                               |
| File Edit View Favorites Tools Help                                                                                                                                                                                                                                                                                                                                                                                                                                                                                                                                                                                                                                                                                                                                                                                                                                                                                                                                                                                                                                                                                                                                                                                                                                                                                                                                                                                                                                                                                                                                                                                                                                                                                                                                                                                                                                                                                                                                                                                                                                                                                                 |                                                                                                                                                                                                                                                                                                                                                                                                                                                          |                       | ្តី                                           |
| 🗴 🖸 😪 😴 Search + 🖓 🐨 🖘 🖓 Search + 🖓 🐨 🖘 🐨 🖓 AutoFill + 🌽 🔩 beach 🥵 hol                                                                                                                                                                                                                                                                                                                                                                                                                                                                                                                                                                                                                                                                                                                                                                                                                                                                                                                                                                                                                                                                                                                                                                                                                                                                                                                                                                                                                                                                                                                                                                                                                                                                                                                                                                                                                                                                                                                                                                                                                                                              | iday 🛃 india                                                                                                                                                                                                                                                                                                                                                                                                                                             |                       | Programs                                      |
| 🎽 🍰 🗀 Other Links 👻 🖉 Admin 💽 eXGen 💽 eXtfh1 💽 exHandH 🗱 Met Off 📃 Meteoblue 🖉 RAOB 🔊 Web Mail 🚃 Westwind.ch 🕯                                                                                                                                                                                                                                                                                                                                                                                                                                                                                                                                                                                                                                                                                                                                                                                                                                                                                                                                                                                                                                                                                                                                                                                                                                                                                                                                                                                                                                                                                                                                                                                                                                                                                                                                                                                                                                                                                                                                                                                                                      | 🕈 XCweather 🔸 TopMeteo                                                                                                                                                                                                                                                                                                                                                                                                                                   |                       |                                               |
| beach holiday india - Google Search                                                                                                                                                                                                                                                                                                                                                                                                                                                                                                                                                                                                                                                                                                                                                                                                                                                                                                                                                                                                                                                                                                                                                                                                                                                                                                                                                                                                                                                                                                                                                                                                                                                                                                                                                                                                                                                                                                                                                                                                                                                                                                 |                                                                                                                                                                                                                                                                                                                                                                                                                                                          | 🙆 • 🗟 · 🗆 👼 •         | <u>⊡- ⊘- @- ₽ 8</u>                           |
| Web Images Videos Maps News Shopping Mail more V                                                                                                                                                                                                                                                                                                                                                                                                                                                                                                                                                                                                                                                                                                                                                                                                                                                                                                                                                                                                                                                                                                                                                                                                                                                                                                                                                                                                                                                                                                                                                                                                                                                                                                                                                                                                                                                                                                                                                                                                                                                                                    |                                                                                                                                                                                                                                                                                                                                                                                                                                                          | paul.richer@genesys.r | net   <u>Settings</u> 🔻   <u>Sign out</u> 🖄 🙆 |
| Google beach holiday india Search Advanced Search                                                                                                                                                                                                                                                                                                                                                                                                                                                                                                                                                                                                                                                                                                                                                                                                                                                                                                                                                                                                                                                                                                                                                                                                                                                                                                                                                                                                                                                                                                                                                                                                                                                                                                                                                                                                                                                                                                                                                                                                                                                                                   |                                                                                                                                                                                                                                                                                                                                                                                                                                                          |                       |                                               |
| Web 🗄 Show options Results 1 - 10 of about 2                                                                                                                                                                                                                                                                                                                                                                                                                                                                                                                                                                                                                                                                                                                                                                                                                                                                                                                                                                                                                                                                                                                                                                                                                                                                                                                                                                                                                                                                                                                                                                                                                                                                                                                                                                                                                                                                                                                                                                                                                                                                                        | 2,970,000 for beach holiday india (0.26 seconds)                                                                                                                                                                                                                                                                                                                                                                                                         |                       |                                               |
| Fantastic Trips To India       Sponsored Links         www.travelpack.com/IndianHoliday       Great Choice Of Organised Trips To India Full Itinerary's Here         Beach holiday india       Travelcollection.co.uk/IndiaBeach       A Diverse Range of Relaxing Beach Holidays In India Bk Online & Save         Page & Moy India       www.PageandMoy.com/India       45 years experience in tours to India. Book with the experts now.         Beaches in India.Beach       Holidays, Indian Beaches, Beach Tours, Beach          Beaches in India - India Beaches Portal providing information on beach holidays to India, indian beach tours, beach tours of India, beach travel packages,       Popular Beaches of India - Romantic Beaches - Exotic Beaches         Www.indianbeachesportal.com / - Cached - Similar - O INS       Popular Beaches in India, Beaches Famous in India, Popular Beaches         Popular Beaches In India, Beaches, Kerala Beaches and Other Indian States When it comes to beach holidays in India the choice is unending       www.indianbeachesportal.com/india-popular-beaches/ - Cached - Similar - O INS <ul> <li>Show more results from www.indianbeachesportal.com/</li> <li>India + Beach holidays   Travel   guardian.co.uk</li> </ul> <ul> <li>Similar + Beach holidays   Travel   guardian.co.uk</li> </ul>                                                                                                                                                                                                                                                                                                                                                                                                                                                                                                                                                                                                                                                                                                                                                                       | Sponsored Links Travel India Tailor-made trips to India High quality travel www.Enchanting-India.com Our Cheapest Holidays 2010 Holiday Prices Slashed ! Deals From Manchester Airport Directline-Holidays.co.uk/Local Beaches Luxury Holidays Book a Luxury included@ Holiday to Our Beach Resorts in the Caribbean. www.BeachesResorts.co.uk Thomson Holidays To Over 100 Destinations From 24 UK Airports! www.thomson.co.uk India Holidays and Tours |                       |                                               |
| Om Beach, Gokama, Karnataka, India 18 Apr 2009: Why blow your budget on a two-week         holiday when it could last six months, says serial escapee Piers Moore         www.guardian.co.uk/travel/india+beach - <u>Cached</u> - <u>Similar</u> -          India Beach Holiday, Indian Beach Holidays on Beaches of India         India Beach Holiday offers information about the famous beaches in india, indian beaches, family beaches, popular beaches in india, indian beach holidays,         www.india-beach-holiday.com/ - <u>Cached</u> - <u>Similar</u> -                                                                                                                                                                                                                                                                                                                                                                                                                                                                                                                                                                                                                                                                                                                                                                                                                                                                                                                                                                                                                                                                                                                                                                                                                                                                                                                                                                                                                                                                                                                                                               | Tailor-made holidays to India<br>Escorted groups and private tours<br>www.onthegotours.com<br>Holidays In India<br>Discover India As Never Before Book<br>Private Trip to India With Experts.<br>www.IndiaVacationOnline.com                                                                                                                                                                                                                             |                       |                                               |
| Indian Beach,Indian Beach Holidays.India Beach Holidays<br>Beach Tour Operator offering packages of indian beach like : indian beach holidays, india<br>beach holidays, indian beach tour, indian beach travel,<br>indianbeachholidays.com/ - Cached - Similar - Image: Im | Teletext Holidays<br>Beach, City, Ski and Cruise.<br>Great value holidays from only £169<br>TeletextHolidays.co.uk/GreatValue<br>Holiday India<br>Personal service - expert advice<br>Luxury Tailor-made Tours<br>www.AudleyTravel.com/India                                                                                                                                                                                                             |                       | •                                             |
|                                                                                                                                                                                                                                                                                                                                                                                                                                                                                                                                                                                                                                                                                                                                                                                                                                                                                                                                                                                                                                                                                                                                                                                                                                                                                                                                                                                                                                                                                                                                                                                                                                                                                                                                                                                                                                                                                                                                                                                                                                                                                                                                     |                                                                                                                                                                                                                                                                                                                                                                                                                                                          | 🛞 🌍 Internet          | 🖓 🕶 🗮 100% 💌                                  |
| 🛃 Start 🛛 🖉 🧐 🧐 🎯 🕼 aaPaul - Outlook Expr 🐇 Commence 2000 - Paul 🛛 🗐 WTM 09 TT Seminars 🗐 ETC 091                                                                                                                                                                                                                                                                                                                                                                                                                                                                                                                                                                                                                                                                                                                                                                                                                                                                                                                                                                                                                                                                                                                                                                                                                                                                                                                                                                                                                                                                                                                                                                                                                                                                                                                                                                                                                                                                                                                                                                                                                                   | 021.ppt 🕘 10.1100.1 Paul Richer 🖉 beach holiday india                                                                                                                                                                                                                                                                                                                                                                                                    | asc Paint Shop Pro    | EN 🤹 🖉 🖗 🧐 🧰 🔞 09:50                          |
|                                                                                                                                                                                                                                                                                                                                                                                                                                                                                                                                                                                                                                                                                                                                                                                                                                                                                                                                                                                                                                                                                                                                                                                                                                                                                                                                                                                                                                                                                                                                                                                                                                                                                                                                                                                                                                                                                                                                                                                                                                                                                                                                     |                                                                                                                                                                                                                                                                                                                                                                                                                                                          |                       |                                               |