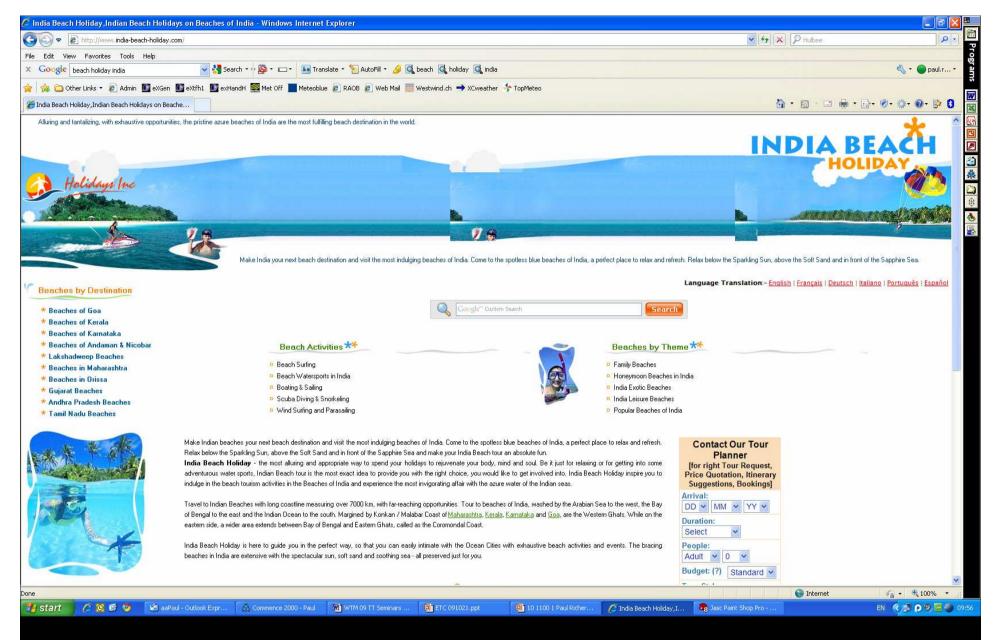

| beach holiday india - Google Search - Windows Internet Explorer                                                                                                                                                                                                                                                                                                                                                                                                                                                                                                                                                                                                                                                                                                                                                                                                                                                                                                                                                                                                                                                                                                                                                                                                                                                                                                                                                                                        |                                                                                                                                                                                                                                                                                                                                                                                                                                                                                                                                                                                                                                                                              |                                    |                                 |
|--------------------------------------------------------------------------------------------------------------------------------------------------------------------------------------------------------------------------------------------------------------------------------------------------------------------------------------------------------------------------------------------------------------------------------------------------------------------------------------------------------------------------------------------------------------------------------------------------------------------------------------------------------------------------------------------------------------------------------------------------------------------------------------------------------------------------------------------------------------------------------------------------------------------------------------------------------------------------------------------------------------------------------------------------------------------------------------------------------------------------------------------------------------------------------------------------------------------------------------------------------------------------------------------------------------------------------------------------------------------------------------------------------------------------------------------------------|------------------------------------------------------------------------------------------------------------------------------------------------------------------------------------------------------------------------------------------------------------------------------------------------------------------------------------------------------------------------------------------------------------------------------------------------------------------------------------------------------------------------------------------------------------------------------------------------------------------------------------------------------------------------------|------------------------------------|---------------------------------|
| 🗿 🕢 💌 🚼 http://www.google.com/search?source=ig&h =en&rlz=&q=beach+holiday+india&aq=f&oq=&aqi=                                                                                                                                                                                                                                                                                                                                                                                                                                                                                                                                                                                                                                                                                                                                                                                                                                                                                                                                                                                                                                                                                                                                                                                                                                                                                                                                                          |                                                                                                                                                                                                                                                                                                                                                                                                                                                                                                                                                                                                                                                                              | 💌 😽 🗙 👂 Hulbee                     | P -                             |
| ile Edit View Favorites Tools Help                                                                                                                                                                                                                                                                                                                                                                                                                                                                                                                                                                                                                                                                                                                                                                                                                                                                                                                                                                                                                                                                                                                                                                                                                                                                                                                                                                                                                     |                                                                                                                                                                                                                                                                                                                                                                                                                                                                                                                                                                                                                                                                              |                                    | Progr                           |
| 🗴 🖸 😪 😵 Search + 🖓 🕸 + 🗔 + 🚳 Translate + 🍗 AutoFill + 🌽 🕵 beach 🥵 t                                                                                                                                                                                                                                                                                                                                                                                                                                                                                                                                                                                                                                                                                                                                                                                                                                                                                                                                                                                                                                                                                                                                                                                                                                                                                                                                                                                    | holiday 🛃 india                                                                                                                                                                                                                                                                                                                                                                                                                                                                                                                                                                                                                                                              |                                    | 🖏 + 🥥 paul.r +                  |
| 🍦 🎭 🗀 Other Links 👻 🖉 Admin 📓 eXGen 📓 eXtfn1 📓 exHandH 🧱 Met Off 📕 Meteoblue 🖉 RAOB 🔊 Web Mail 🗮 Westwind.ch                                                                                                                                                                                                                                                                                                                                                                                                                                                                                                                                                                                                                                                                                                                                                                                                                                                                                                                                                                                                                                                                                                                                                                                                                                                                                                                                           | n 🔿 XCweather 🔸 TopMeteo                                                                                                                                                                                                                                                                                                                                                                                                                                                                                                                                                                                                                                                     |                                    |                                 |
| beach holiday india - Google Search                                                                                                                                                                                                                                                                                                                                                                                                                                                                                                                                                                                                                                                                                                                                                                                                                                                                                                                                                                                                                                                                                                                                                                                                                                                                                                                                                                                                                    |                                                                                                                                                                                                                                                                                                                                                                                                                                                                                                                                                                                                                                                                              | <b>≬</b> • <b>◎</b> - □ <b>♣</b> • | Br Ør Ør Ør 📴 🛿                 |
| Web Images Videos Maps News Shopping Mail more ▼                                                                                                                                                                                                                                                                                                                                                                                                                                                                                                                                                                                                                                                                                                                                                                                                                                                                                                                                                                                                                                                                                                                                                                                                                                                                                                                                                                                                       |                                                                                                                                                                                                                                                                                                                                                                                                                                                                                                                                                                                                                                                                              | naul richer@genesvs n              | net   Settings 🔻   Sign out 🔺 [ |
| Google beach holiday india Search Advanced Search                                                                                                                                                                                                                                                                                                                                                                                                                                                                                                                                                                                                                                                                                                                                                                                                                                                                                                                                                                                                                                                                                                                                                                                                                                                                                                                                                                                                      |                                                                                                                                                                                                                                                                                                                                                                                                                                                                                                                                                                                                                                                                              | rG3J                               |                                 |
| Web 🗄 Show options Results 1 - 10 of about                                                                                                                                                                                                                                                                                                                                                                                                                                                                                                                                                                                                                                                                                                                                                                                                                                                                                                                                                                                                                                                                                                                                                                                                                                                                                                                                                                                                             | tt 2,970,000 for beach holiday india. (0.26 seconds)                                                                                                                                                                                                                                                                                                                                                                                                                                                                                                                                                                                                                         |                                    |                                 |
| Fantastic Trips To India       Sponsored Links         www.travelpack.com/IndianHoliday       Great Choice Of Organised Trips To India Full Itinerary's Here         Beach holiday india       Travelcollection.co.uk/IndiaBeach       A Diverse Range of Relaxing Beach Holidays In India Bk Online & Save         Page & Moy India       www.PageandMoy.com/India       45 years experience in tours to India. Book with the experts now.         Beaches in India - India Beache Holidays, Indian Beaches, Beach Tours, Beach       Beaches in India - India Beaches Portal providing information on beach holidays to India, indian beach tours, beach tours of India, beach travel packages,         Popular Beaches of India - & Romantic Beaches - Exotic Beaches          Www.indianbeachesportal.com/ - Cached - Similar - Pierro          Popular Beaches in India, Beaches Famous in India, Popular Beaches          India Beach Holidays in India the choice is unending          www.indianbeachesportal.com/India -popular-beaches/ - Cached - Similar - Pierro          ® Show more results from www.indianbeachesportal.com          India + Beach holidays In Tavel   quardian.co.uk          Om Beach, Gokama, Kamataka, India 18 Apr 2009: Why blow your budget on a two-week       Moliday when it could last six months, says serial escapee Piers Moore         www.guardian.co.uk/travel/india+beach - Cached - Cached - Pierro | Travel India         Tailor-made trips to India         High quality travel         www.Enchanting-India.com         Our Cheapest Holidays         2010 Holiday Prices Slashed !         Deals From Manchester Airport         Directline-Holidays.co.uk/Local         Beaches Luxury Holidays         Book a Luxury included® Holiday to         Our Beach Resorts in the Caribbean.         www.B. chorecent to guk         Thomson Holidays To Over 100         Destinations From 24 UK Airports!         www.thomson.co.uk         India Holidays and Fours         Tailor-made holidays to India         Escorted groups and private tours         www.onthegotours.com |                                    |                                 |
| India Beach Holiday, Indian Beach Holidays on Beaches of India         India Beach Holiday offers information about the famous beaches in india, indian beaches, family beaches, in india, indian beach holidays,         www.india-beach-holiday.com/ - Cached - Similar - ♥ ★ ★         Indian Beach, Indian Beach Holidays, India Beach Holidays         Beach Tour Operator offering packages of indian beach like : indian beach holidays, india beach holidays, indian beach travel,         indianbeachholiday.com/ - Cached - Similar - ♥ ★ ★         Beach Holidays Tours in India         Beach Holidays Tours in India         Beach Holidays, India - indianholiday provide online booking for beach tours india, beach holidays, romantic Beach Tours india, india beaches tours,         www.indianholiday.com/holidaysindia/beach-holidays                                                                                                                                                                                                                                                                                                                                                                                                                                                                                                                                                                                              | Holidays In India<br>Discover India As Never Before Book<br>Private Trip to India With Experts.<br>www.IndiaVourtin Online.com<br>Teletext Holidays<br>Beach, City, Ski and Cruise.<br>Great value holidays from only £169<br>TeletextHolidays.co.uk/GreatValue<br>Holiday India<br>Personal service - expert advice<br>Luxury Tailor-made Tours<br>www.AudleyTravel.com/India                                                                                                                                                                                                                                                                                               |                                    |                                 |
|                                                                                                                                                                                                                                                                                                                                                                                                                                                                                                                                                                                                                                                                                                                                                                                                                                                                                                                                                                                                                                                                                                                                                                                                                                                                                                                                                                                                                                                        |                                                                                                                                                                                                                                                                                                                                                                                                                                                                                                                                                                                                                                                                              | 😚 🌚 Internet                       | 🖓 - 🔍 100% -                    |
| 🗗 Start 🛛 🖉 🕲 🧐 🕼 aaPaul - Outlook Expr 🎄 Commence 2000 - Paul 🖉 WTM 09 TT Seminars 📑 ETC C                                                                                                                                                                                                                                                                                                                                                                                                                                                                                                                                                                                                                                                                                                                                                                                                                                                                                                                                                                                                                                                                                                                                                                                                                                                                                                                                                            | 091021.ppt 🕘 10 1100 1 Paul Richer 🖉 beach holiday india                                                                                                                                                                                                                                                                                                                                                                                                                                                                                                                                                                                                                     | asc Paint Shop Pro                 | EN 🤇 🔊 🍳 🚾 🔞 09:50              |