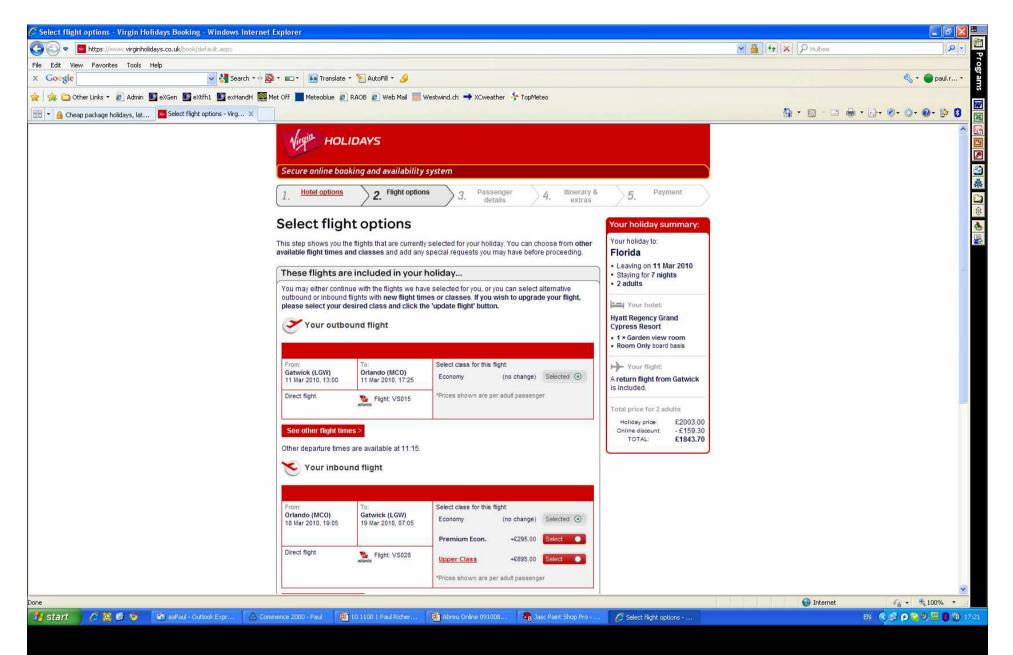

# Basics - the five point plan

At the start – match the expectation

1.

- 2. Provide all the information needed to make the sale
- 3. Clearly signpost the information journey
- 4. Give the customer confidence to do the deal
- 5. Make sure the booking process is as simple and clear as possible