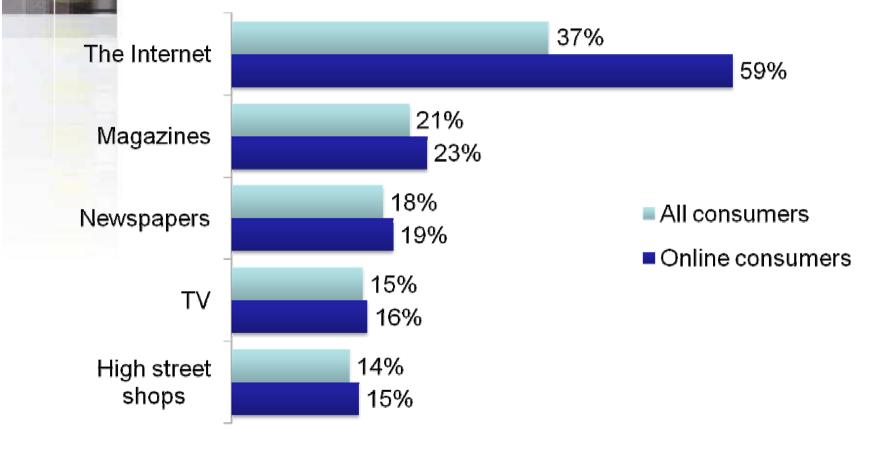

| 91021.ppt 🧧 10 1100 1 Paul Richer 🖉 beach holiday india                                                                                                                                                                                                                                                    | 📲 Jasc Paint Shop Pro | EN 🤇 🖉 问 🧐 🤷 🔞 09:50            |







expectation





Genesis the travel technology consultancy www.genesys.net



CHESUS - the travel technology consultancy

## Which of the following information sources do you depend upon for holiday/travel information?

www.genesys.ne



#### Base: 12,677 European Adults Source: Forrester's Technology Benchmark Study Q2 2008

Genesi's - the travel technology consultancy

#### % of consumers who depend on net for travel information



www.genesys.ne

#### ICHESUS - the travel technology consultancy

## Sources of travel information

Use a general search engine (e.g. Google)

Use a high street travel agency website (e.g. thomascook.co.uk)

Use the website of an airline, hotel or other travel supplier (e.g. Novotel.com, Ryanair.com)

Use a Web-based travel agency (e.g. lastminute.com, Expedia)

Visit, call, or email a high street travel agent

Visitor call a travel provider directly (e.g. call an airline or a hotel, or go to a rail or airline ticket office)

Use a tourist/visitor bureau website (e.g. VisitLondon.com)

Use a