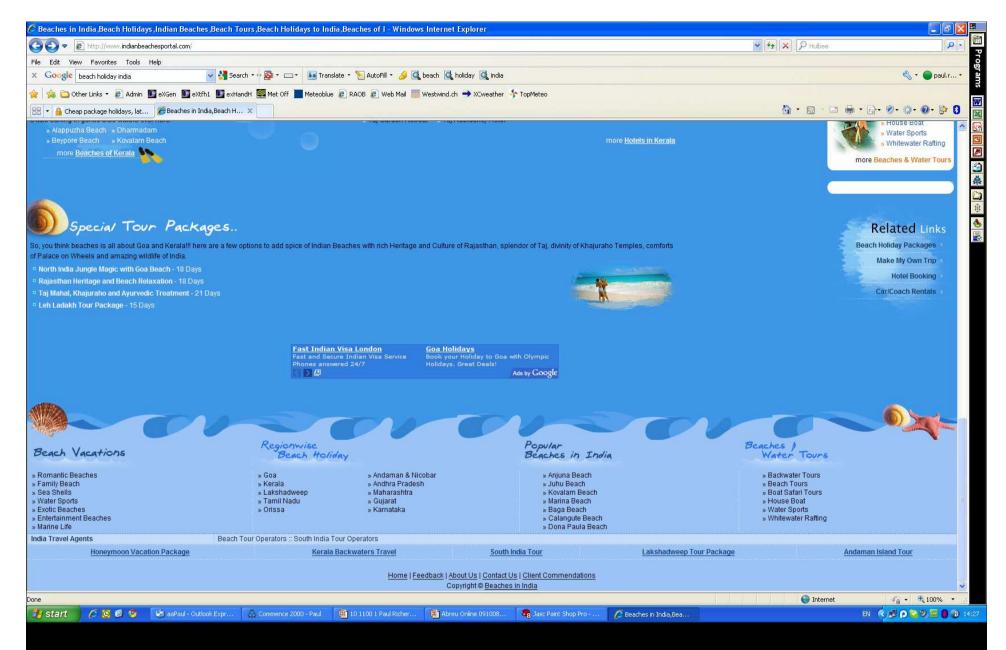

# Basics - the five point plan

At the start – match the expectation

1.

- 2. Provide all the information needed to make the sale
- 3. Clearly signpost the information journey
- 4. Give the customer confidence to do the deal
- 5. Make sure the booking process is as simple and clear as possible