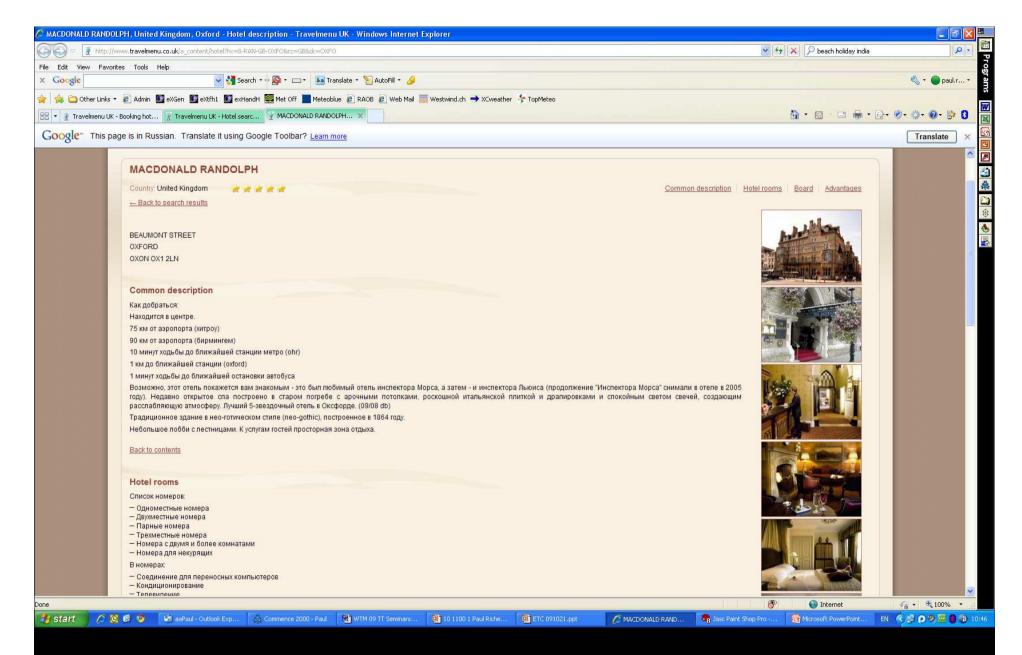

# Basics - the five point plan

At the start – match the expectation

1.

- 2. Provide all the information needed to make the sale
- 3. Clearly signpost the information journey
- 4. Give the customer confidence to do the deal
- 5. Make sure the booking process is as simple and clear as possible