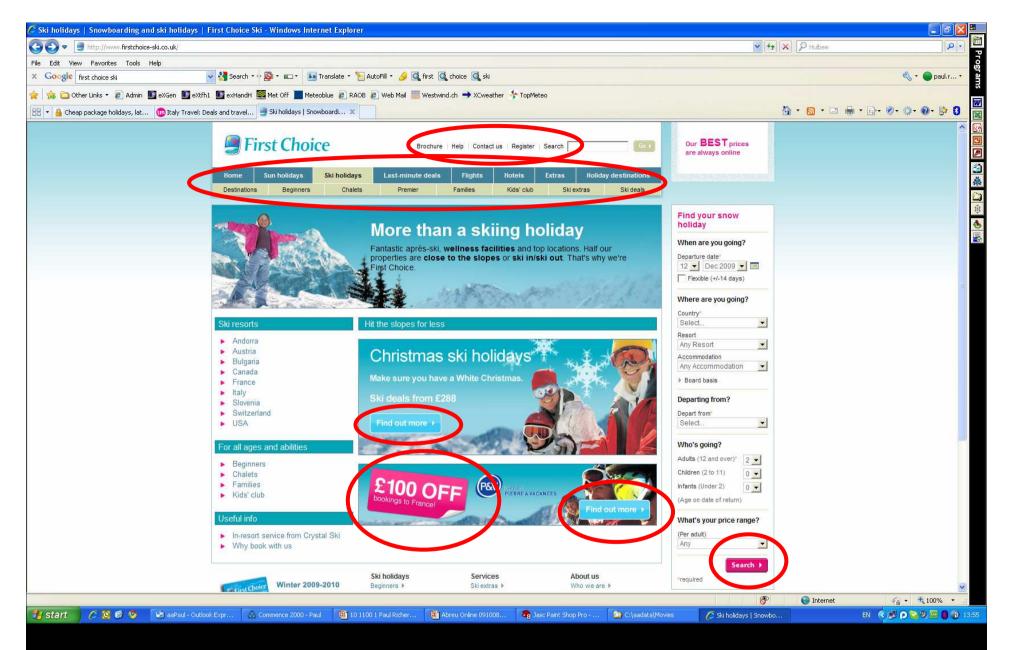

# Basics - the five point plan

At the start – match the expectation

1.

- 2. Provide all the information needed to make the sale
- 3. Clearly signpost the information journey
- 4. Give the customer confidence to do the deal
- 5. Make sure the booking process is as simple and clear as possible