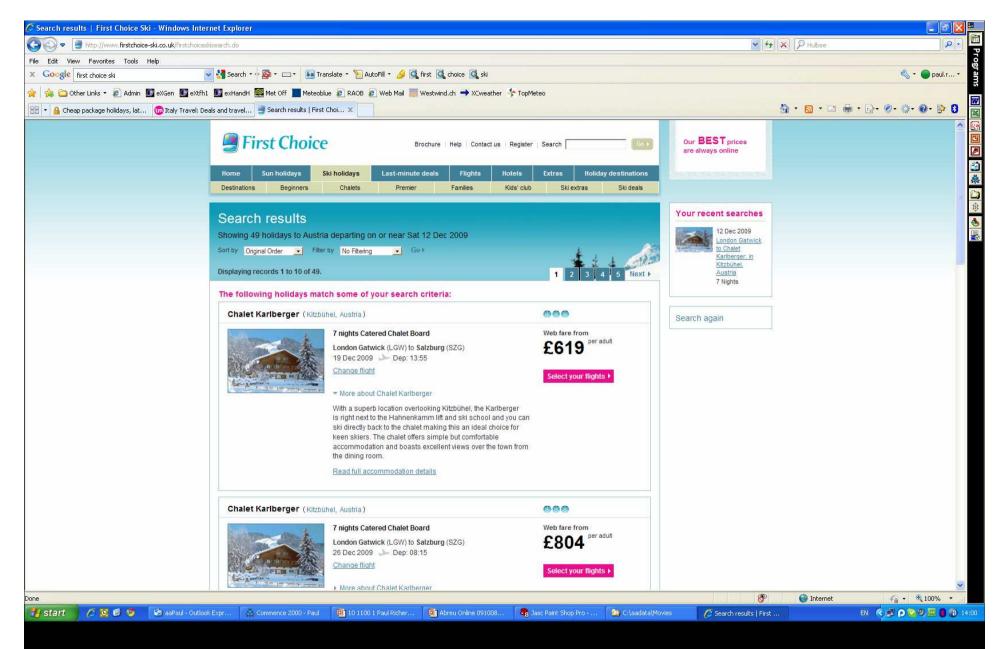

# Basics - the five point plan

At the start – match the expectation

1.

- 2. Provide all the information needed to make the sale
- 3. Clearly signpost the information journey
- 4. Give the customer confidence to do the deal
- 5. Make sure the booking process is as simple and clear as possible