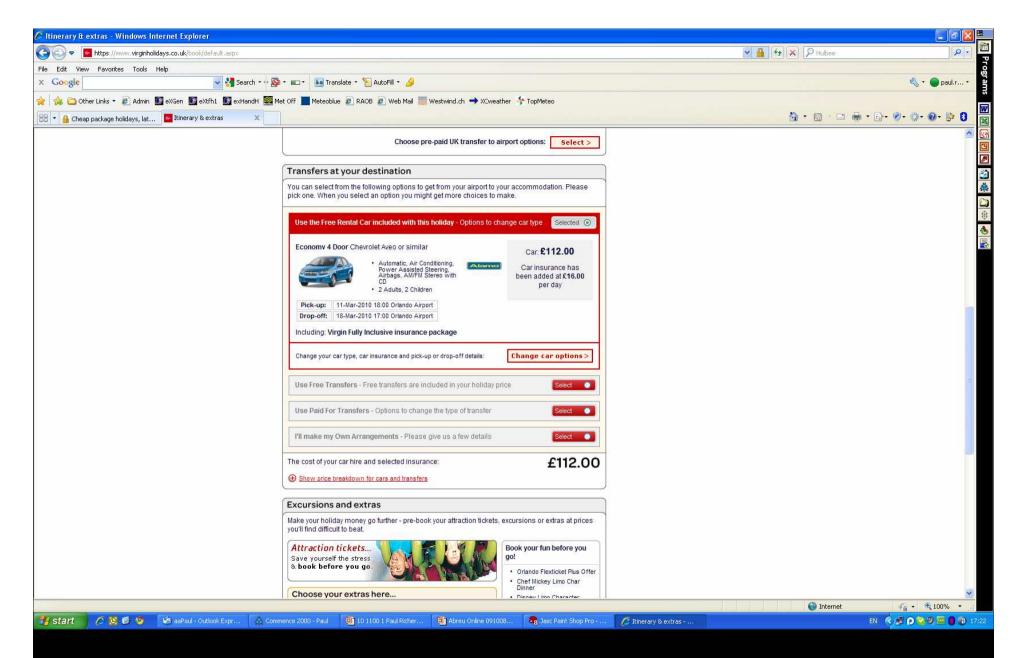

# Basics - the five point plan

At the start – match the expectation

1.

- 2. Provide all the information needed to make the sale
- 3. Clearly signpost the information journey
- 4. Give the customer confidence to do the deal
- 5. Make sure the booking process is as simple and clear as possible