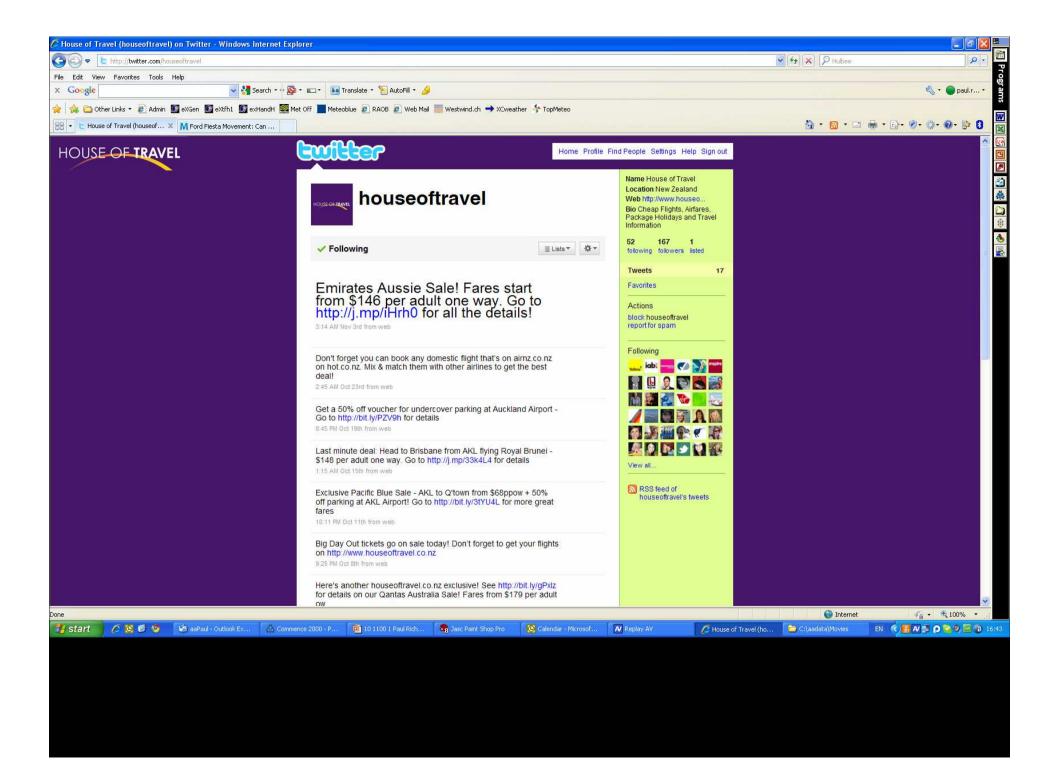

|                             |



#### Done, but with errors on page

🐗 🔹 🔍 100% 👻

P

Internet





EN 🔇 🛃 🗛 🗭 🖸 😒 🧶 🔤 🚯 16:47



# Genesys - the travel technology consultancy

Your customers have something to say
 They may be talking about you whether you like it or not

www.genesy

Listen and respond



#### "NOT FOR FAMILIES "

BOOK IT

Submitted By: shenanigan

I read most of the reviews before we went, but as a freind had been last year and enjoyed her stay there plus i had seen her photos i booked myself, partner and 7 yer old son anyway, it is lovely hotel but the service lets it down. When we got to the ... read more

Advice: Nothing there for children Activities: None i can think of Good for: Beach

#### Was this review helpf

Date of Holiday: May 2009 Board Basis: Half Board Tour Operator: Balkan holidays

#### "Flabbergasted! "

Submitted By: Flabbergasted!

Never in my wi