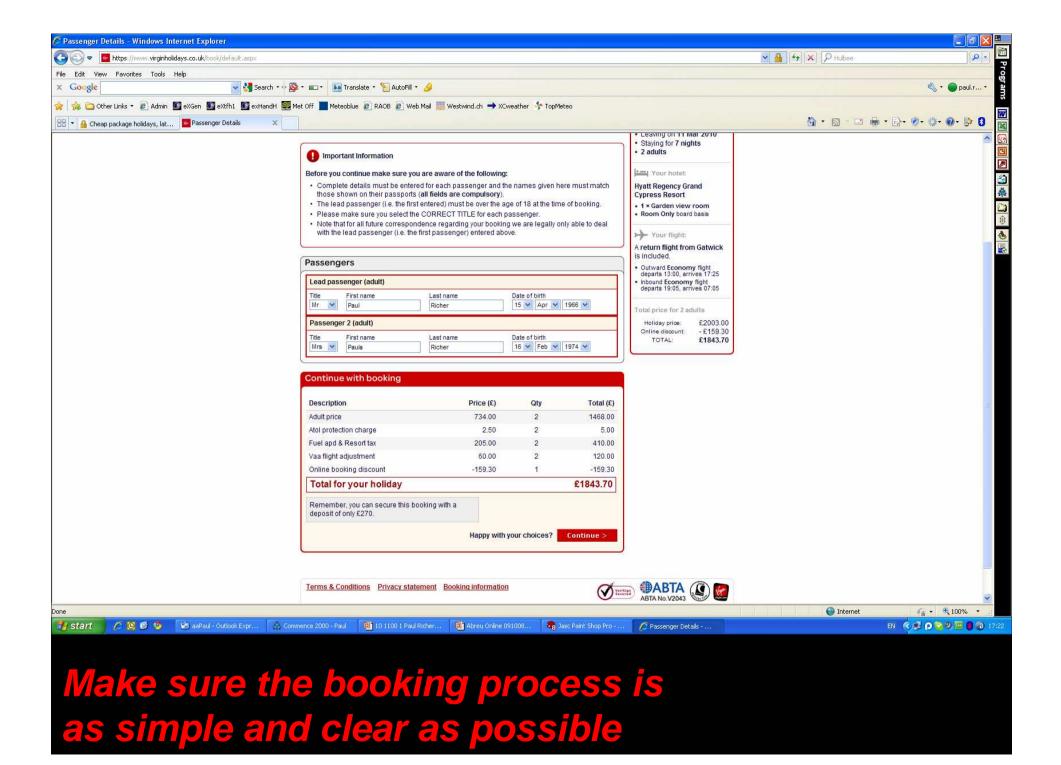

# Basics - the five point plan

At the start – match the expectation

1.

- 2. Provide all the information needed to make the sale
- 3. Clearly signpost the information journey
- 4. Give the customer confidence to do the deal
- 5. Make sure the booking process is as simple and clear as possible