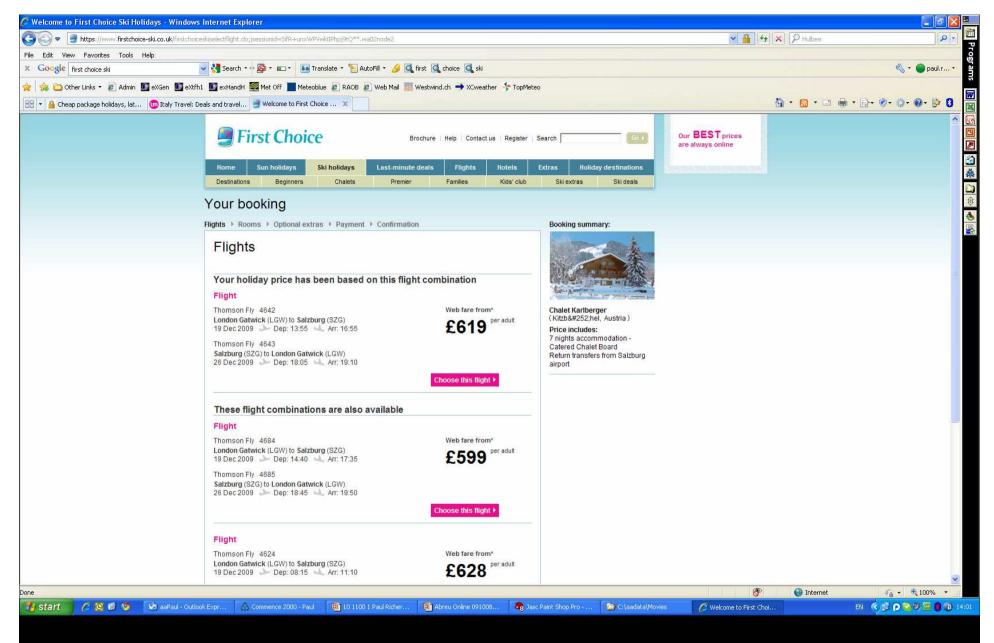

# Basics - the five point plan

At the start – match the expectation

1.

- 2. Provide all the information needed to make the sale
- 3. Clearly signpost the information journey
- 4. Give the customer confidence to do the deal
- 5. Make sure the booking process is as simple and clear as possible