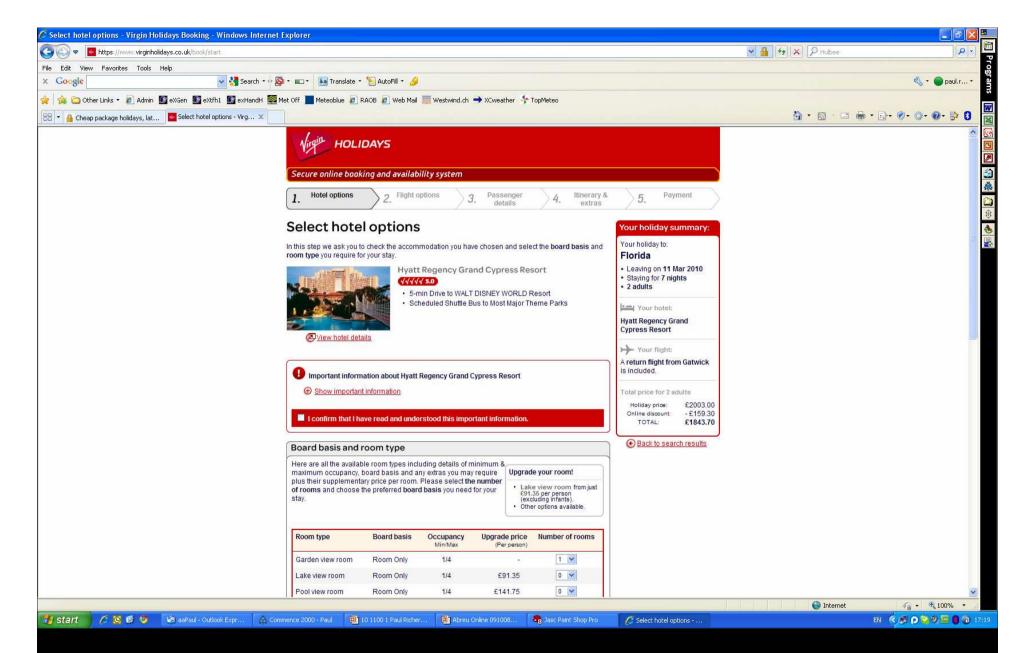

# Basics - the five point plan

At the start – match the expectation

1.

- 2. Provide all the information needed to make the sale
- 3. Clearly signpost the information journey
- 4. Give the customer confidence to do the deal
- 5. Make sure the booking process is as simple and clear as possible