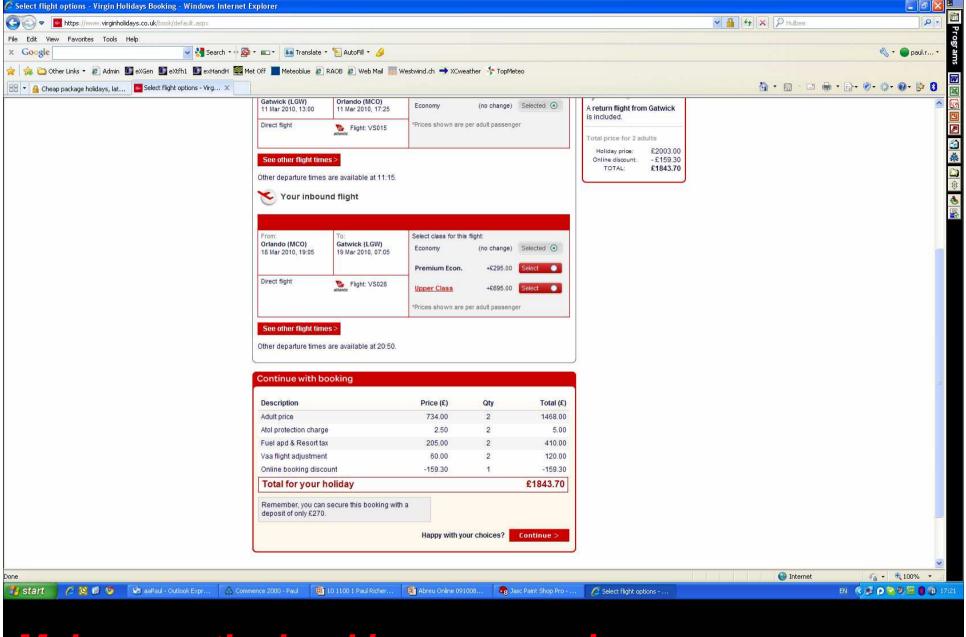

# Basics - the five point plan

At the start – match the expectation

1.

- 2. Provide all the information needed to make the sale
- 3. Clearly signpost the information journey
- 4. Give the customer confidence to do the deal
- 5. Make sure the booking process is as simple and clear as possible