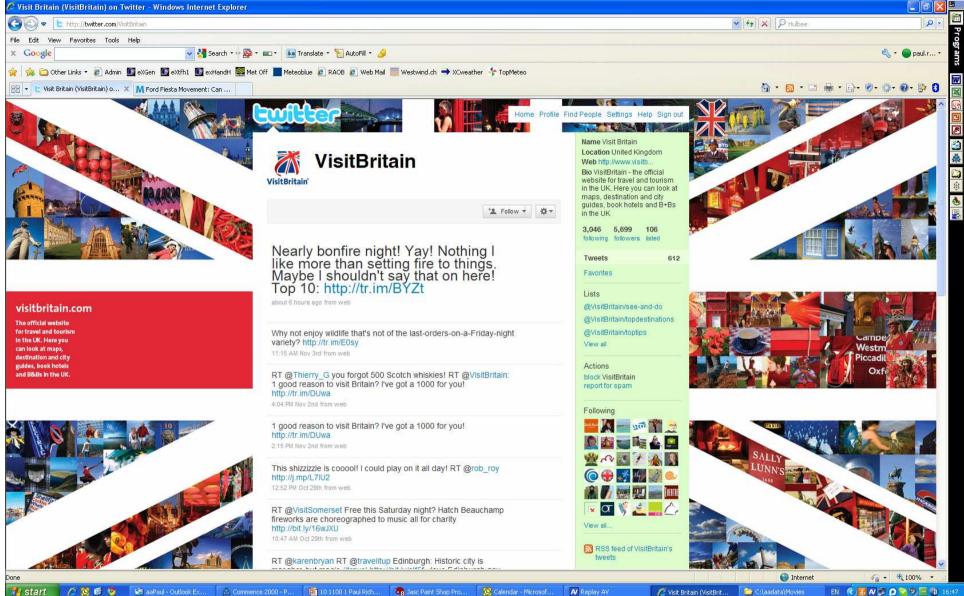

|                             |



#### Done, but with errors on page

🐗 🔹 🔍 100% 👻

P

Internet





EN 🔇 🛃 🗛 🗭 🖸 😒 🧶 🔤 🚯 16:47



# Genesys - the travel technology consultancy

Your customers have something to say
 They may be talking about you whether you like it or not

www.genesy

Listen and respond



#### "NOT FOR FAMILIES "

BOOK IT

Submitted By: shenanigan

I read most of the reviews before we went, but as a freind had been last year and enjoyed her stay there plus i had seen her photos i booked myself, partner and 7 yer old son anyway, it is lovely hotel but the service lets it down. When we got to the ... read more

Advice: Nothing there for children Activities: None i can think of Good for: Beach

#### Was this review helpf

Date of Holiday: May 2009 Board Basis: Half Board Tour Operator: Balkan holidays

#### "Flabbergasted! "

Submitted By: Flabbergasted!

Never in my wild