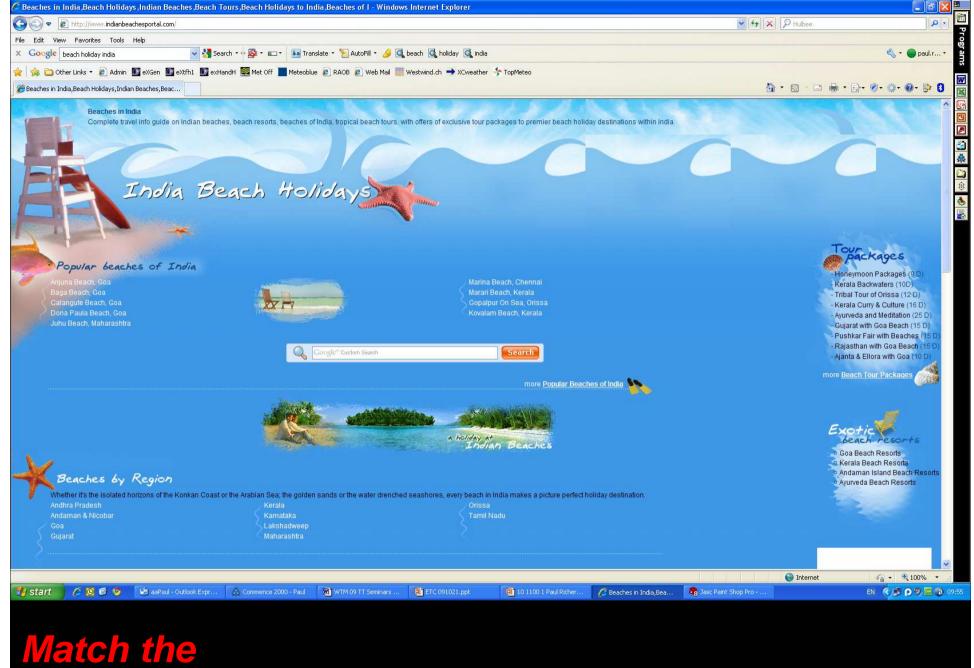

Genesis the travel technology consultancy www.genesys.net

| 🔆 beach holiday india - Google Search - Windows Internet Explorer                                                                                                                                                                                                                                                                                                                                                                                                                                                                                                                                                                                                                                                                                                                                                                                                                                                                                                                                                                                                                                                                                                                                                                                                                                                                                                                                                                                                                                                                                                                                                                                                                                                                                                                                                                                                                                                                                                                                                                                                                                                                   |                                                                                                                                                                                                                                                                                                                                                                                                                                                          |                       |                                               |
|-------------------------------------------------------------------------------------------------------------------------------------------------------------------------------------------------------------------------------------------------------------------------------------------------------------------------------------------------------------------------------------------------------------------------------------------------------------------------------------------------------------------------------------------------------------------------------------------------------------------------------------------------------------------------------------------------------------------------------------------------------------------------------------------------------------------------------------------------------------------------------------------------------------------------------------------------------------------------------------------------------------------------------------------------------------------------------------------------------------------------------------------------------------------------------------------------------------------------------------------------------------------------------------------------------------------------------------------------------------------------------------------------------------------------------------------------------------------------------------------------------------------------------------------------------------------------------------------------------------------------------------------------------------------------------------------------------------------------------------------------------------------------------------------------------------------------------------------------------------------------------------------------------------------------------------------------------------------------------------------------------------------------------------------------------------------------------------------------------------------------------------|----------------------------------------------------------------------------------------------------------------------------------------------------------------------------------------------------------------------------------------------------------------------------------------------------------------------------------------------------------------------------------------------------------------------------------------------------------|-----------------------|-----------------------------------------------|
| 🔆 🕞 🗢 🛂 http://www. <b>google.com</b> /search?source=ig&hl=en&rlz=&q=beach+holiday+india&aq=f&oq=&aqi=                                                                                                                                                                                                                                                                                                                                                                                                                                                                                                                                                                                                                                                                                                                                                                                                                                                                                                                                                                                                                                                                                                                                                                                                                                                                                                                                                                                                                                                                                                                                                                                                                                                                                                                                                                                                                                                                                                                                                                                                                              |                                                                                                                                                                                                                                                                                                                                                                                                                                                          | Hulbee                |                                               |
| File Edit View Favorites Tools Help                                                                                                                                                                                                                                                                                                                                                                                                                                                                                                                                                                                                                                                                                                                                                                                                                                                                                                                                                                                                                                                                                                                                                                                                                                                                                                                                                                                                                                                                                                                                                                                                                                                                                                                                                                                                                                                                                                                                                                                                                                                                                                 |                                                                                                                                                                                                                                                                                                                                                                                                                                                          |                       | ្តី                                           |
| 🗴 🖸 😪 😴 Search + 🖓 🐨 🖘 🖓 Search + 🖓 🐨 🖘 🐨 🖓 AutoFill + 🌽 🔩 beach 🥵 hol                                                                                                                                                                                                                                                                                                                                                                                                                                                                                                                                                                                                                                                                                                                                                                                                                                                                                                                                                                                                                                                                                                                                                                                                                                                                                                                                                                                                                                                                                                                                                                                                                                                                                                                                                                                                                                                                                                                                                                                                                                                              | iday 🛃 india                                                                                                                                                                                                                                                                                                                                                                                                                                             |                       | Programs                                      |
| 🎽 🍰 🗀 Other Links 👻 🖉 Admin 💽 eXGen 💽 eXtfh1 💽 exHandH 🗱 Met Off 📃 Meteoblue 🖉 RAOB 🔊 Web Mail 🚃 Westwind.ch 🕯                                                                                                                                                                                                                                                                                                                                                                                                                                                                                                                                                                                                                                                                                                                                                                                                                                                                                                                                                                                                                                                                                                                                                                                                                                                                                                                                                                                                                                                                                                                                                                                                                                                                                                                                                                                                                                                                                                                                                                                                                      | 🕈 XCweather 🔸 TopMeteo                                                                                                                                                                                                                                                                                                                                                                                                                                   |                       |                                               |
| beach holiday india - Google Search                                                                                                                                                                                                                                                                                                                                                                                                                                                                                                                                                                                                                                                                                                                                                                                                                                                                                                                                                                                                                                                                                                                                                                                                                                                                                                                                                                                                                                                                                                                                                                                                                                                                                                                                                                                                                                                                                                                                                                                                                                                                                                 |                                                                                                                                                                                                                                                                                                                                                                                                                                                          | 🙆 • 🗟 · 🗆 👼 •         | <u>⊡- ⊘- @- ₽ 8</u>                           |
| Web Images Videos Maps News Shopping Mail more V                                                                                                                                                                                                                                                                                                                                                                                                                                                                                                                                                                                                                                                                                                                                                                                                                                                                                                                                                                                                                                                                                                                                                                                                                                                                                                                                                                                                                                                                                                                                                                                                                                                                                                                                                                                                                                                                                                                                                                                                                                                                                    |                                                                                                                                                                                                                                                                                                                                                                                                                                                          | paul.richer@genesys.r | net   <u>Settings</u> 🔻   <u>Sign out</u> 🖄 🙆 |
| Google beach holiday india Search Advanced Search                                                                                                                                                                                                                                                                                                                                                                                                                                                                                                                                                                                                                                                                                                                                                                                                                                                                                                                                                                                                                                                                                                                                                                                                                                                                                                                                                                                                                                                                                                                                                                                                                                                                                                                                                                                                                                                                                                                                                                                                                                                                                   |                                                                                                                                                                                                                                                                                                                                                                                                                                                          |                       |                                               |
| Web 🗄 Show options Results 1 - 10 of about 2                                                                                                                                                                                                                                                                                                                                                                                                                                                                                                                                                                                                                                                                                                                                                                                                                                                                                                                                                                                                                                                                                                                                                                                                                                                                                                                                                                                                                                                                                                                                                                                                                                                                                                                                                                                                                                                                                                                                                                                                                                                                                        | 2,970,000 for beach holiday india (0.26 seconds)                                                                                                                                                                                                                                                                                                                                                                                                         |                       |                                               |
| Fantastic Trips To India       Sponsored Links         www.travelpack.com/IndianHoliday       Great Choice Of Organised Trips To India Full Itinerary's Here         Beach holiday india       Travelcollection.co.uk/IndiaBeach       A Diverse Range of Relaxing Beach Holidays In India Bk Online & Save         Page & Moy India       www.PageandMoy.com/India       45 years experience in tours to India. Book with the experts now.         Beaches in India.Beach       Holidays, Indian Beaches, Beach Tours, Beach          Beaches in India - India Beaches Portal providing information on beach holidays to India, indian beach tours, beach tours of India, beach travel packages,       Popular Beaches of India - Romantic Beaches - Exotic Beaches         Www.indianbeachesportal.com / - Cached - Similar - O INS       Popular Beaches in India, Beaches Famous in India, Popular Beaches         Popular Beaches In India, Beaches, Kerala Beaches and Other Indian States When it comes to beach holidays in India the choice is unending       www.indianbeachesportal.com/india-popular-beaches/ - Cached - Similar - O INS <ul> <li>Show more results from www.indianbeachesportal.com/</li> <li>India + Beach holidays   Travel   guardian.co.uk</li> </ul> <ul> <li>Similar + Beach holidays   Travel   guardian.co.uk</li> </ul>                                                                                                                                                                                                                                                                                                                                                                                                                                                                                                                                                                                                                                                                                                                                                                       | Sponsored Links Travel India Tailor-made trips to India High quality travel www.Enchanting-India.com Our Cheapest Holidays 2010 Holiday Prices Slashed ! Deals From Manchester Airport Directline-Holidays.co.uk/Local Beaches Luxury Holidays Book a Luxury included@ Holiday to Our Beach Resorts in the Caribbean. www.BeachesResorts.co.uk Thomson Holidays To Over 100 Destinations From 24 UK Airports! www.thomson.co.uk India Holidays and Tours |                       |                                               |
| Om Beach, Gokama, Karnataka, India 18 Apr 2009: Why blow your budget on a two-week         holiday when it could last six months, says serial escapee Piers Moore         www.guardian.co.uk/travel/india+beach - <u>Cached</u> - <u>Similar</u> -          India Beach Holiday, Indian Beach Holidays on Beaches of India         India Beach Holiday offers information about the famous beaches in india, indian beaches, family beaches, popular beaches in india, indian beach holidays,         www.india-beach-holiday.com/ - <u>Cached</u> - <u>Similar</u> -                                                                                                                                                                                                                                                                                                                                                                                                                                                                                                                                                                                                                                                                                                                                                                                                                                                                                                                                                                                                                                                                                                                                                                                                                                                                                                                                                                                                                                                                                                                                                               | Tailor-made holidays to India<br>Escorted groups and private tours<br>www.onthegotours.com<br>Holidays In India<br>Discover India As Never Before Book<br>Private Trip to India With Experts.<br>www.IndiaVacationOnline.com                                                                                                                                                                                                                             |                       |                                               |
| Indian Beach,Indian Beach Holidays.India Beach Holidays<br>Beach Tour Operator offering packages of indian beach like : indian beach holidays, india<br>beach holidays, indian beach tour, indian beach travel,<br>indianbeachholidays.com/ - Cached - Similar - Image: Im | Teletext Holidays<br>Beach, City, Ski and Cruise.<br>Great value holidays from only £169<br>TeletextHolidays.co.uk/GreatValue<br>Holiday India<br>Personal service - expert advice<br>Luxury Tailor-made Tours<br>www.AudleyTravel.com/India                                                                                                                                                                                                             |                       | •                                             |
|                                                                                                                                                                                                                                                                                                                                                                                                                                                                                                                                                                                                                                                                                                                                                                                                                                                                                                                                                                                                                                                                                                                                                                                                                                                                                                                                                                                                                                                                                                                                                                                                                                                                                                                                                                                                                                                                                                                                                                                                                                                                                                                                     |                                                                                                                                                                                                                                                                                                                                                                                                                                                          | 🛞 🌍 Internet          | 🖓 🕶 🗮 100% 💌                                  |
| 🛃 Start 🛛 🖉 🧐 🧐 🎯 🕼 aaPaul - Outlook Expr 🐇 Commence 2000 - Paul 🛛 🗐 WTM 09 TT Seminars 🗐 ETC 091                                                                                                                                                                                                                                                                                                                                                                                                                                                                                                                                                                                                                                                                                                                                                                                                                                                                                                                                                                                                                                                                                                                                                                                                                                                                                                                                                                                                                                                                                                                                                                                                                                                                                                                                                                                                                                                                                                                                                                                                                                   | 021.ppt 🕘 10.1100.1 Paul Richer 🖉 beach holiday india                                                                                                                                                                                                                                                                                                                                                                                                    | asc Paint Shop Pro    | EN 🤹 🖉 🖗 🧐 🧰 🔞 09:50                          |
|                                                                                                                                                                                                                                                                                                                                                                                                                                                                                                                                                                                                                                                                                                                                                                                                                                                                                                                                                                                                                                                                                                                                                                                                                                                                                                                                                                                                                                                                                                                                                                                                                                                                                                                                                                                                                                                                                                                                                                                                                                                                                                                                     |                                                                                                                                                                                                                                                                                                                                                                                                                                                          |                       |                                               |