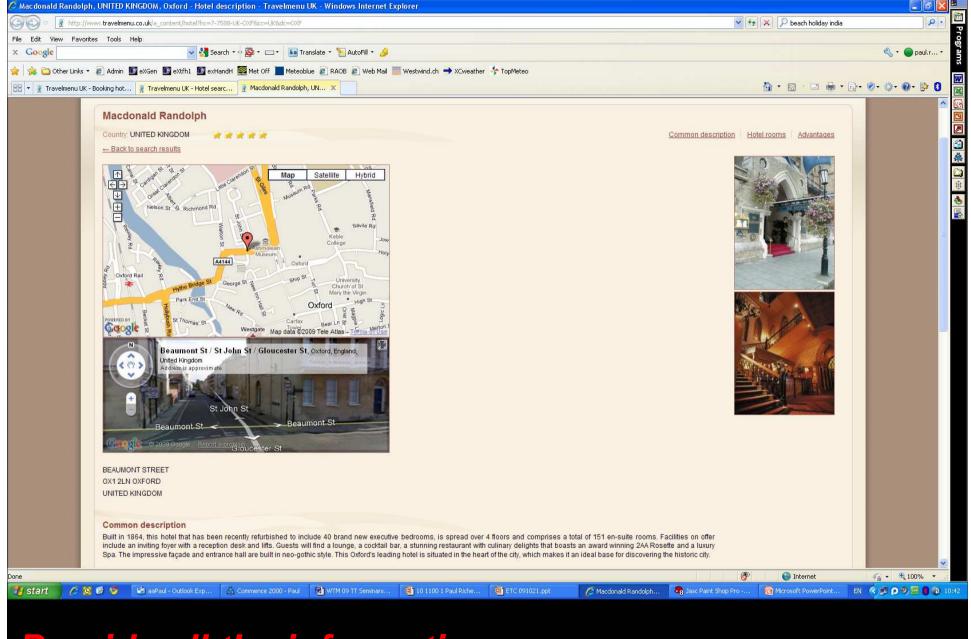

Genesis the travel technology consultancy www.genesys.net

| 🔆 beach holiday india - Google Search - Windows Internet Explorer                                                                                                                                                                                                                                                                                                                                                                                                                                                                                                                                                                                                                                                                                                                                                                                                                                                                                                                                                                                                                                                                                                                                                                                                                                                                                                                                                                                                                                                                                                                                                                                                                                                                                                                                                                                                                                                                                                                                                                                                                                                                   |                                                                                                                                                                                                                                                                                                                                                                                                                                                          |                       |                                               |
|-------------------------------------------------------------------------------------------------------------------------------------------------------------------------------------------------------------------------------------------------------------------------------------------------------------------------------------------------------------------------------------------------------------------------------------------------------------------------------------------------------------------------------------------------------------------------------------------------------------------------------------------------------------------------------------------------------------------------------------------------------------------------------------------------------------------------------------------------------------------------------------------------------------------------------------------------------------------------------------------------------------------------------------------------------------------------------------------------------------------------------------------------------------------------------------------------------------------------------------------------------------------------------------------------------------------------------------------------------------------------------------------------------------------------------------------------------------------------------------------------------------------------------------------------------------------------------------------------------------------------------------------------------------------------------------------------------------------------------------------------------------------------------------------------------------------------------------------------------------------------------------------------------------------------------------------------------------------------------------------------------------------------------------------------------------------------------------------------------------------------------------|----------------------------------------------------------------------------------------------------------------------------------------------------------------------------------------------------------------------------------------------------------------------------------------------------------------------------------------------------------------------------------------------------------------------------------------------------------|-----------------------|-----------------------------------------------|
| 🔆 🕞 🗢 🛂 http://www. <b>google.com</b> /search?source=ig&hl=en&rlz=&q=beach+holiday+india&aq=f&oq=&aqi=                                                                                                                                                                                                                                                                                                                                                                                                                                                                                                                                                                                                                                                                                                                                                                                                                                                                                                                                                                                                                                                                                                                                                                                                                                                                                                                                                                                                                                                                                                                                                                                                                                                                                                                                                                                                                                                                                                                                                                                                                              |                                                                                                                                                                                                                                                                                                                                                                                                                                                          | Hulbee                |                                               |
| File Edit View Favorites Tools Help                                                                                                                                                                                                                                                                                                                                                                                                                                                                                                                                                                                                                                                                                                                                                                                                                                                                                                                                                                                                                                                                                                                                                                                                                                                                                                                                                                                                                                                                                                                                                                                                                                                                                                                                                                                                                                                                                                                                                                                                                                                                                                 |                                                                                                                                                                                                                                                                                                                                                                                                                                                          |                       | ្តី                                           |
| 🗴 🖸 😪 😴 Search + 🖓 🐨 🖘 🖓 Search + 🖓 🐨 🖘 🐨 🖓 AutoFill + 🌽 🔩 beach 🥵 hol                                                                                                                                                                                                                                                                                                                                                                                                                                                                                                                                                                                                                                                                                                                                                                                                                                                                                                                                                                                                                                                                                                                                                                                                                                                                                                                                                                                                                                                                                                                                                                                                                                                                                                                                                                                                                                                                                                                                                                                                                                                              | iday 🛃 india                                                                                                                                                                                                                                                                                                                                                                                                                                             |                       | Programs                                      |
| 🎽 🍰 🗀 Other Links 👻 🖉 Admin 💽 eXGen 💽 eXtfh1 💽 exHandH 🗱 Met Off 📃 Meteoblue 🖉 RAOB 🔊 Web Mail 🚃 Westwind.ch 🕯                                                                                                                                                                                                                                                                                                                                                                                                                                                                                                                                                                                                                                                                                                                                                                                                                                                                                                                                                                                                                                                                                                                                                                                                                                                                                                                                                                                                                                                                                                                                                                                                                                                                                                                                                                                                                                                                                                                                                                                                                      | 🕈 XCweather 🔸 TopMeteo                                                                                                                                                                                                                                                                                                                                                                                                                                   |                       |                                               |
| beach holiday india - Google Search                                                                                                                                                                                                                                                                                                                                                                                                                                                                                                                                                                                                                                                                                                                                                                                                                                                                                                                                                                                                                                                                                                                                                                                                                                                                                                                                                                                                                                                                                                                                                                                                                                                                                                                                                                                                                                                                                                                                                                                                                                                                                                 |                                                                                                                                                                                                                                                                                                                                                                                                                                                          | 🙆 • 🗟 · 🗆 👼 •         | <u>⊡- ⊘- @- ₽ 8</u>                           |
| Web Images Videos Maps News Shopping Mail more V                                                                                                                                                                                                                                                                                                                                                                                                                                                                                                                                                                                                                                                                                                                                                                                                                                                                                                                                                                                                                                                                                                                                                                                                                                                                                                                                                                                                                                                                                                                                                                                                                                                                                                                                                                                                                                                                                                                                                                                                                                                                                    |                                                                                                                                                                                                                                                                                                                                                                                                                                                          | paul.richer@genesys.r | net   <u>Settings</u> 🔻   <u>Sign out</u> 🖄 🙆 |
| Google beach holiday india Search Advanced Search                                                                                                                                                                                                                                                                                                                                                                                                                                                                                                                                                                                                                                                                                                                                                                                                                                                                                                                                                                                                                                                                                                                                                                                                                                                                                                                                                                                                                                                                                                                                                                                                                                                                                                                                                                                                                                                                                                                                                                                                                                                                                   |                                                                                                                                                                                                                                                                                                                                                                                                                                                          |                       |                                               |
| Web 🗄 Show options Results 1 - 10 of about 2                                                                                                                                                                                                                                                                                                                                                                                                                                                                                                                                                                                                                                                                                                                                                                                                                                                                                                                                                                                                                                                                                                                                                                                                                                                                                                                                                                                                                                                                                                                                                                                                                                                                                                                                                                                                                                                                                                                                                                                                                                                                                        | 2,970,000 for beach holiday india (0.26 seconds)                                                                                                                                                                                                                                                                                                                                                                                                         |                       |                                               |
| Fantastic Trips To India       Sponsored Links         www.travelpack.com/IndianHoliday       Great Choice Of Organised Trips To India Full Itinerary's Here         Beach holiday india       Travelcollection.co.uk/IndiaBeach       A Diverse Range of Relaxing Beach Holidays In India Bk Online & Save         Page & Moy India       www.PageandMoy.com/India       45 years experience in tours to India. Book with the experts now.         Beaches in India.Beach       Holidays, Indian Beaches, Beach Tours, Beach          Beaches in India - India Beaches Portal providing information on beach holidays to India, indian beach tours, beach tours of India, beach travel packages,       Popular Beaches of India - Romantic Beaches - Exotic Beaches         Www.indianbeachesportal.com / - Cached - Similar - O INS       Popular Beaches in India, Beaches Famous in India, Popular Beaches         Popular Beaches In India, Beaches, Kerala Beaches and Other Indian States When it comes to beach holidays in India the choice is unending       www.indianbeachesportal.com/india-popular-beaches/ - Cached - Similar - O INS <ul> <li>Show more results from www.indianbeachesportal.com/</li> <li>India + Beach holidays   Travel   guardian.co.uk</li> </ul> <ul> <li>Similar + Beach holidays   Travel   guardian.co.uk</li> </ul>                                                                                                                                                                                                                                                                                                                                                                                                                                                                                                                                                                                                                                                                                                                                                                       | Sponsored Links Travel India Tailor-made trips to India High quality travel www.Enchanting-India.com Our Cheapest Holidays 2010 Holiday Prices Slashed ! Deals From Manchester Airport Directline-Holidays.co.uk/Local Beaches Luxury Holidays Book a Luxury included@ Holiday to Our Beach Resorts in the Caribbean. www.BeachesResorts.co.uk Thomson Holidays To Over 100 Destinations From 24 UK Airports! www.thomson.co.uk India Holidays and Tours |                       |                                               |
| Om Beach, Gokama, Karnataka, India 18 Apr 2009: Why blow your budget on a two-week         holiday when it could last six months, says serial escapee Piers Moore         www.guardian.co.uk/travel/india+beach - <u>Cached</u> - <u>Similar</u> -          India Beach Holiday, Indian Beach Holidays on Beaches of India         India Beach Holiday offers information about the famous beaches in india, indian beaches, family beaches, popular beaches in india, indian beach holidays,         www.india-beach-holiday.com/ - <u>Cached</u> - <u>Similar</u> -                                                                                                                                                                                                                                                                                                                                                                                                                                                                                                                                                                                                                                                                                                                                                                                                                                                                                                                                                                                                                                                                                                                                                                                                                                                                                                                                                                                                                                                                                                                                                               | Tailor-made holidays to India<br>Escorted groups and private tours<br>www.onthegotours.com<br>Holidays In India<br>Discover India As Never Before Book<br>Private Trip to India With Experts.<br>www.IndiaVacationOnline.com                                                                                                                                                                                                                             |                       |                                               |
| Indian Beach,Indian Beach Holidays.India Beach Holidays<br>Beach Tour Operator offering packages of indian beach like : indian beach holidays, india<br>beach holidays, indian beach tour, indian beach travel,<br>indianbeachholidays.com/ - Cached - Similar - Image: Im | Teletext Holidays<br>Beach, City, Ski and Cruise.<br>Great value holidays from only £169<br>TeletextHolidays.co.uk/GreatValue<br>Holiday India<br>Personal service - expert advice<br>Luxury Tailor-made Tours<br>www.AudleyTravel.com/India                                                                                                                                                                                                             |                       | •                                             |
|                                                                                                                                                                                                                                                                                                                                                                                                                                                                                                                                                                                                                                                                                                                                                                                                                                                                                                                                                                                                                                                                                                                                                                                                                                                                                                                                                                                                                                                                                                                                                                                                                                                                                                                                                                                                                                                                                                                                                                                                                                                                                                                                     |                                                                                                                                                                                                                                                                                                                                                                                                                                                          | 🛞 🌍 Internet          | 🖓 🕶 🗮 100% 💌                                  |
| 🛃 Start 🛛 🖉 🧐 🧐 🎯 🕼 aaPaul - Outlook Expr 🐇 Commence 2000 - Paul 🛛 🗐 WTM 09 TT Seminars 🗐 ETC 091                                                                                                                                                                                                                                                                                                                                                                                                                                                                                                                                                                                                                                                                                                                                                                                                                                                                                                                                                                                                                                                                                                                                                                                                                                                                                                                                                                                                                                                                                                                                                                                                                                                                                                                                                                                                                                                                                                                                                                                                                                   | 021.ppt 🕘 10.1100.1 Paul Richer 🖉 beach holiday india                                                                                                                                                                                                                                                                                                                                                                                                    | asc Paint Shop Pro    | EN 🤹 🖉 🖗 🧐 🧰 🔞 09:50                          |
|                                                                                                                                                                                                                                                                                                                                                                                                                                                                                                                                                                                                                                                                                                                                                                                                                                                                                                                                                                                                                                                                                                                                                                                                                                                                                                                                                                                                                                                                                                                                                                                                                                                                                                                                                                                                                                                                                                                                                                                                                                                                                                                                     |                                                                                                                                                                                                                                                                                                                                                                                                                                                          |                       |                                               |