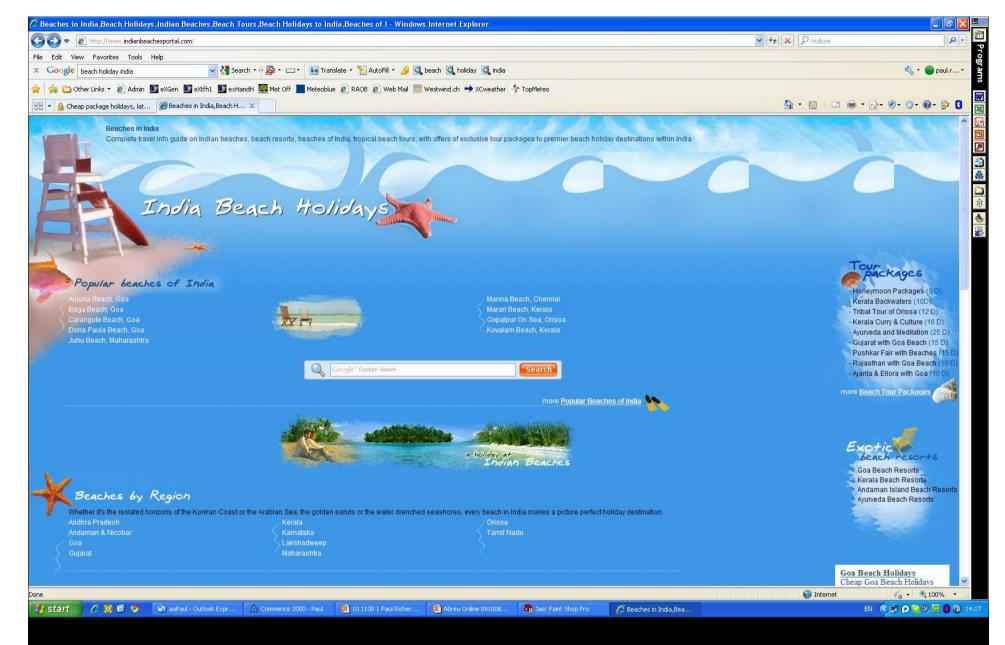

# Basics - the five point plan

At the start – match the expectation

1.

- 2. Provide all the information needed to make the sale
- 3. Clearly signpost the information journey
- 4. Give the customer confidence to do the deal
- 5. Make sure the booking process is as simple and clear as possible