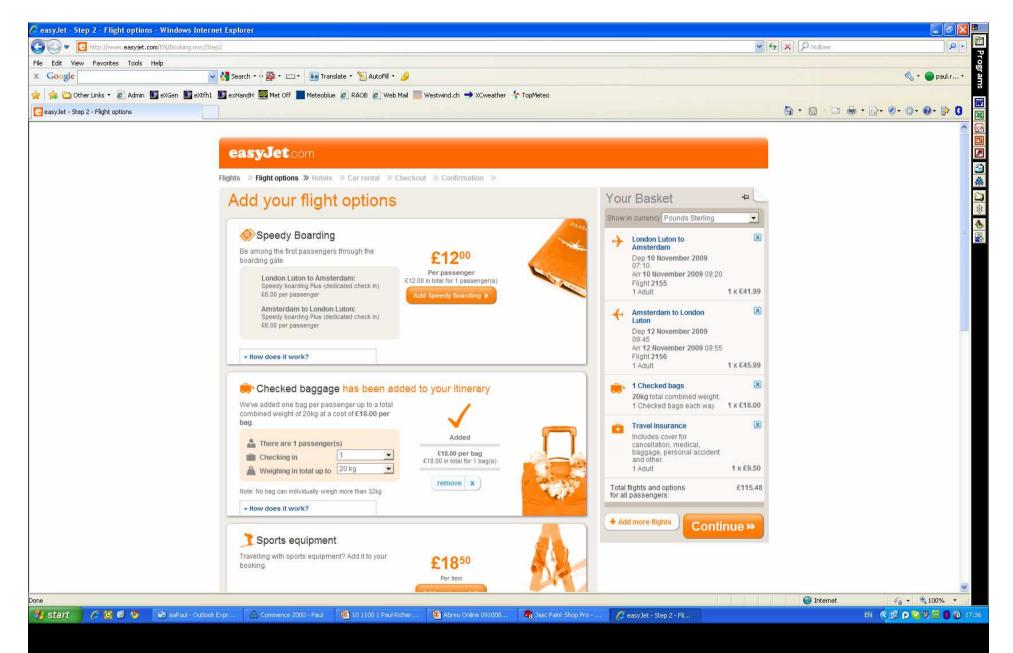

# Basics - the five point plan

At the start – match the expectation

1.

- 2. Provide all the information needed to make the sale
- 3. Clearly signpost the information journey
- 4. Give the customer confidence to do the deal
- 5. Make sure the booking process is as simple and clear as possible