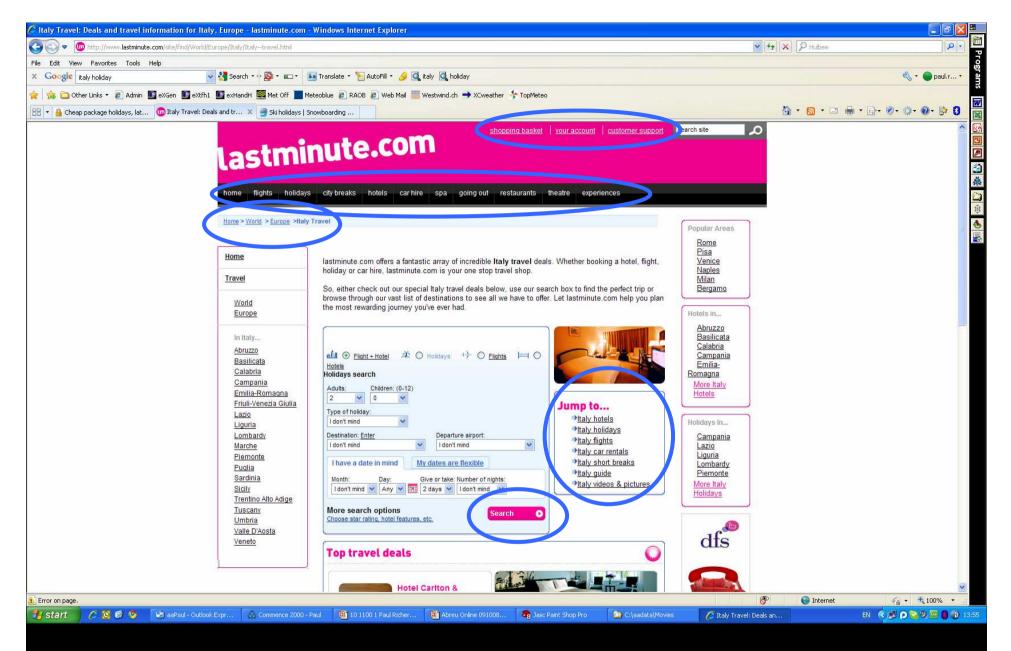

# Basics - the five point plan

At the start – match the expectation

1.

- 2. Provide all the information needed to make the sale
- 3. Clearly signpost the information journey
- 4. Give the customer confidence to do the deal
- 5. Make sure the booking process is as simple and clear as possible