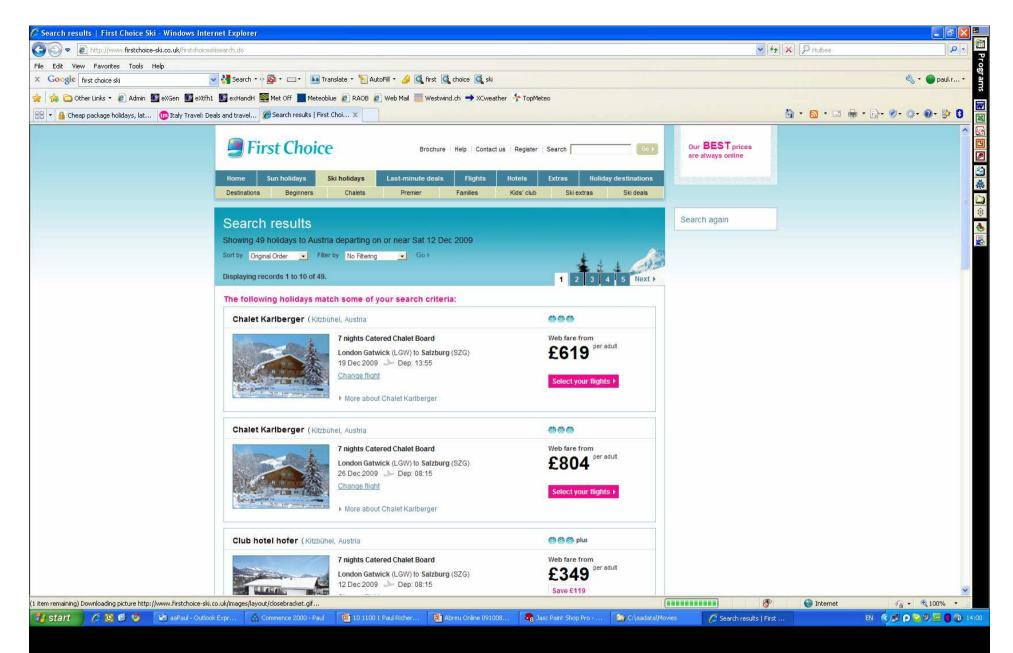

# Basics - the five point plan

At the start – match the expectation

1.

- 2. Provide all the information needed to make the sale
- 3. Clearly signpost the information journey
- 4. Give the customer confidence to do the deal
- 5. Make sure the booking process is as simple and clear as possible