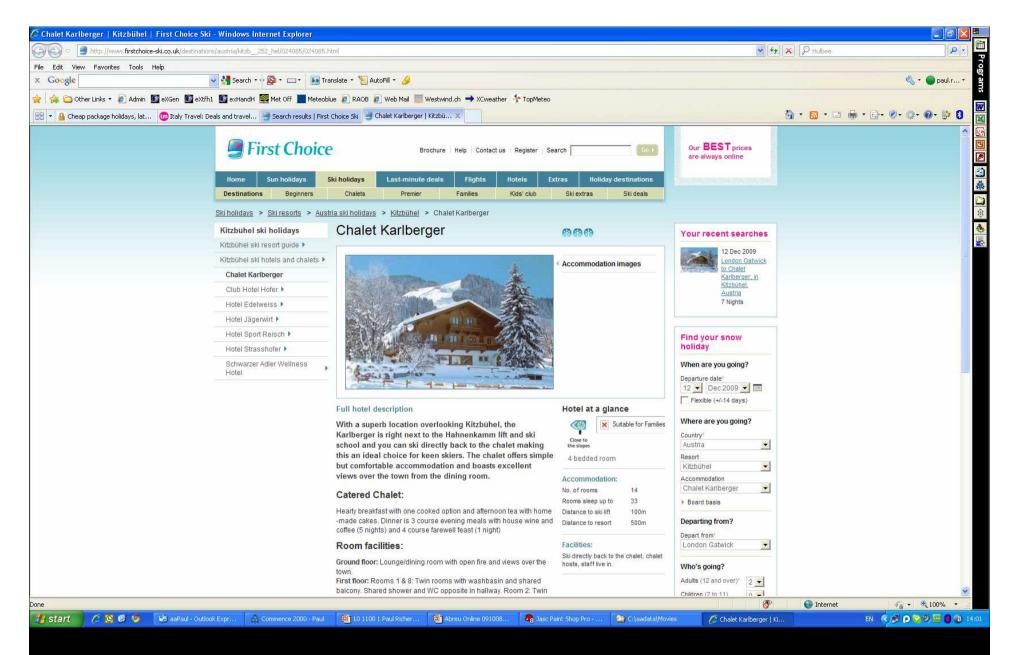

# Basics - the five point plan

At the start – match the expectation

1.

- 2. Provide all the information needed to make the sale
- 3. Clearly signpost the information journey
- 4. Give the customer confidence to do the deal
- 5. Make sure the booking process is as simple and clear as possible