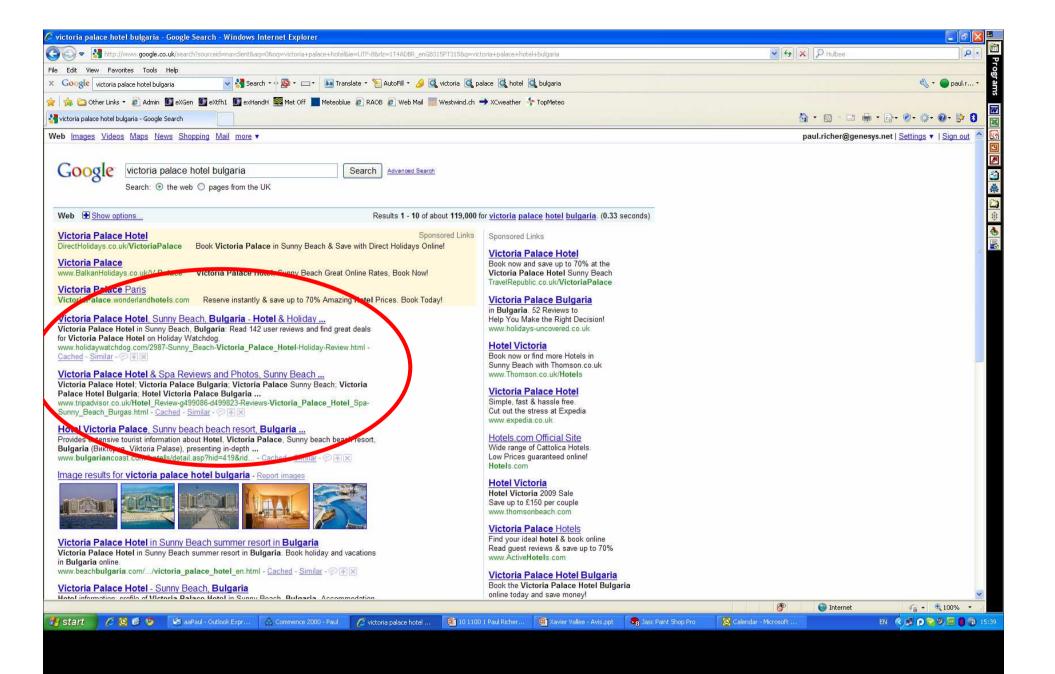

|                             |



#### Done, but with errors on page

🐗 🔹 🔍 100% 👻

P

Internet





EN 🔇 🛃 🗛 🗭 🖸 😒 🧶 🔤 🚯 16:47



# Genesys - the travel technology consultancy

Your customers have something to say
 They may be talking about you whether you like it or not

www.genesy

Listen and respond



#### "NOT FOR FAMILIES "

BOOK IT

Submitted By: shenanigan

I read most of the reviews before we went, but as a freind had been last year and enjoyed her stay there plus i had seen her photos i booked myself, partner and 7 yer old son anyway, it is lovely hotel but the service lets it down. When we got to the ... read more

Advice: Nothing there for children Activities: None i can think of Good for: Beach

#### Was this review helpf

Date of Holiday: May 2009 Board Basis: Half Board Tour Operator: Balkan holidays

#### "Flabbergasted! "

Submitted By: Flabbergasted!

Never in my wildest imagination would this I as 5\*, it tends to be insulting to a 3\* hotel. I reviews state. The rooms are sparse and filt fleas are jumping out of the carpets, beds st read more

Advice: be careful using