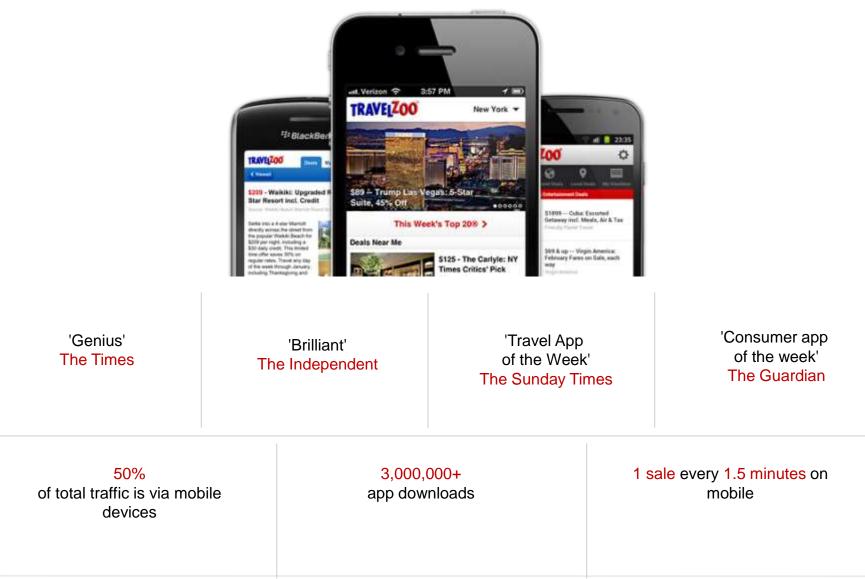

#### TRAVELZOO MOBILE

#### Mobile is the fastest growing segment of our business