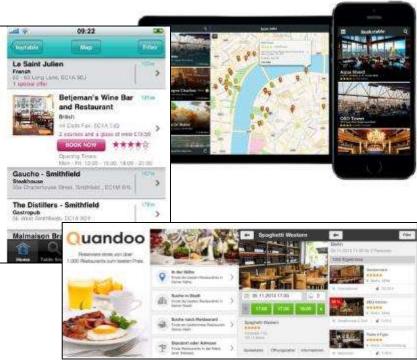

# IN-DESTINATION REPRESENTS A GREAT OPPORTUNITY

## WE HAVE GREAT LOCAL CONTENT

| 23 US markets                                     |  |
|---------------------------------------------------|--|
| 4 European markets                                |  |
| Covers all sectors of Travel and<br>Entertainment |  |
| Very simple to use                                |  |