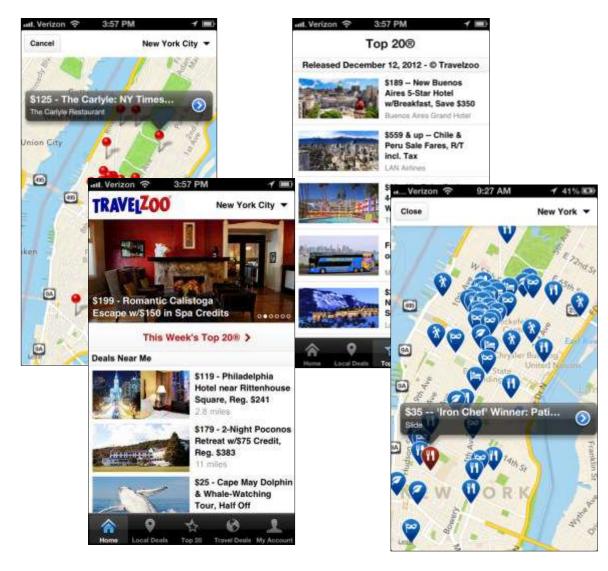

#### TRAVELZOO MOBILE

#### Mobile is the fastest growing segment of our business

#### Mobile booking experience