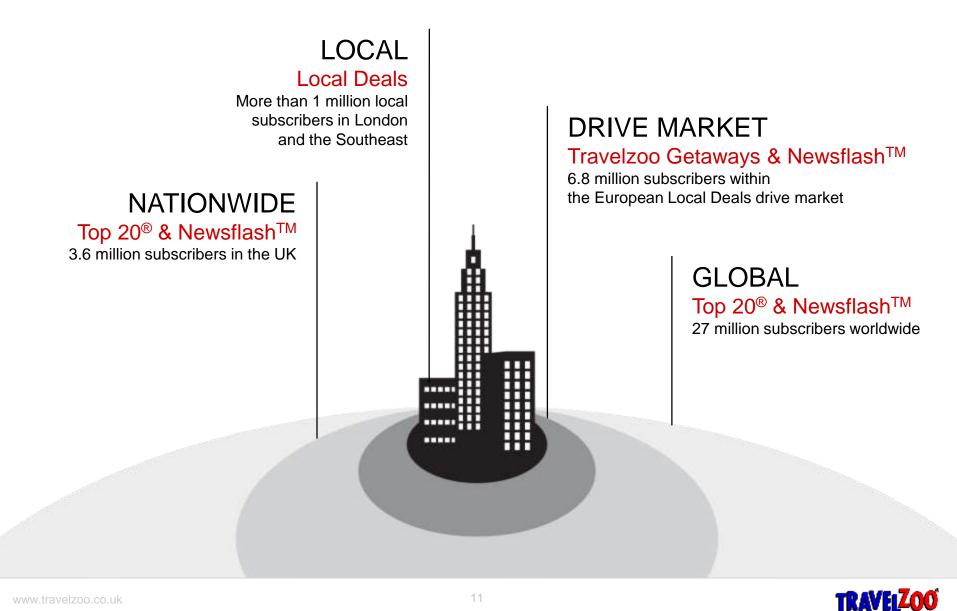

### WE TARGET EVERY GEOGRAPHIC LEVEL

#### Audience

27 million subscribers worldwide Over 7m European subscribers Over 4m UK subscribers

108 million unique visitors worldwide

More than 17 million unique UK visitors

World's Leading Travel Deals Website