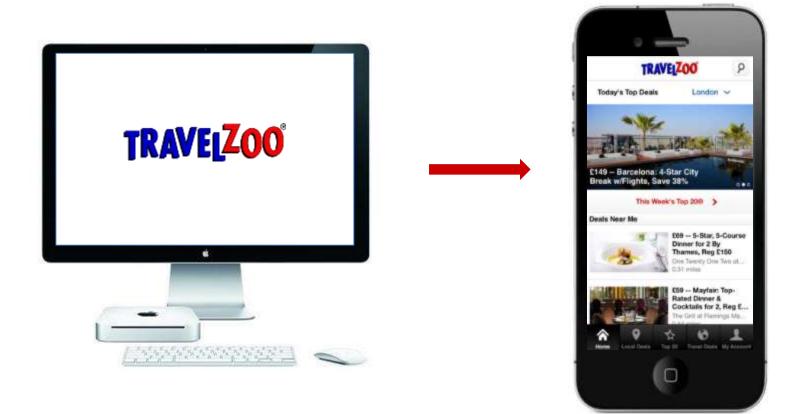

#### THE SHIFT FROM DESKTOP TO MOBILE HAS CHANGED EVERYTHING!

#### TRAVELZOO MOBILE