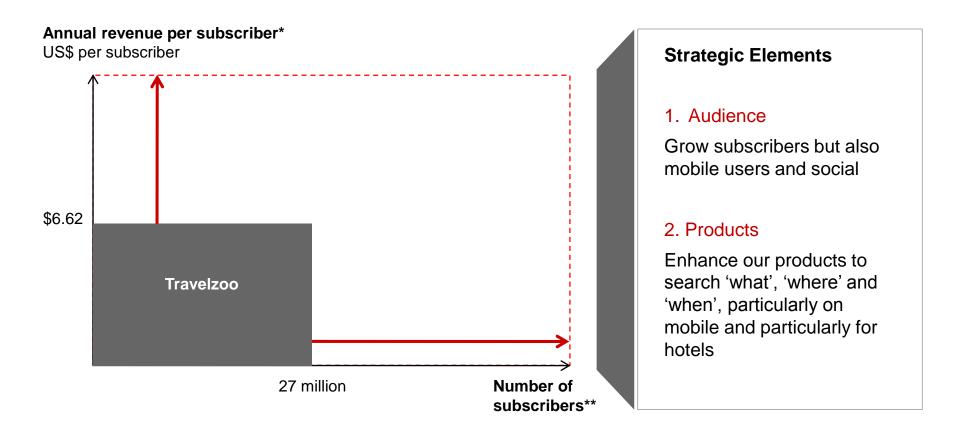

# AUDIENCE GROWTH AND PRODUCT DEVELOPMENT

<sup>\*</sup> Defined as annualised year to date revenue divided by number of subscribers at beginning of year.