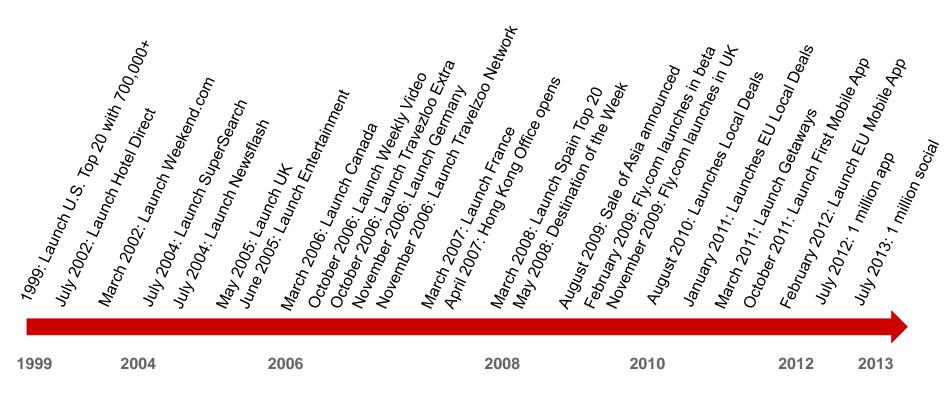

#### **15 YEARS OF PRODUCT DEVELOPMENT**

May 1998 - Ralph Bartel has 10 subscribers...

TRAVEL<mark>ZOO</mark>