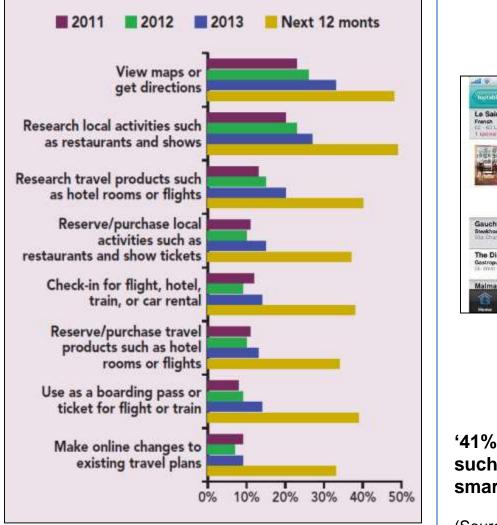

# IN-DESTINATION REPRESENTS A GREAT OPPORTUNITY

#### '41% of UK travellers research local activities such as restaurants and shows on their smartphones'

(Source: Phocuswright EU Consumer)