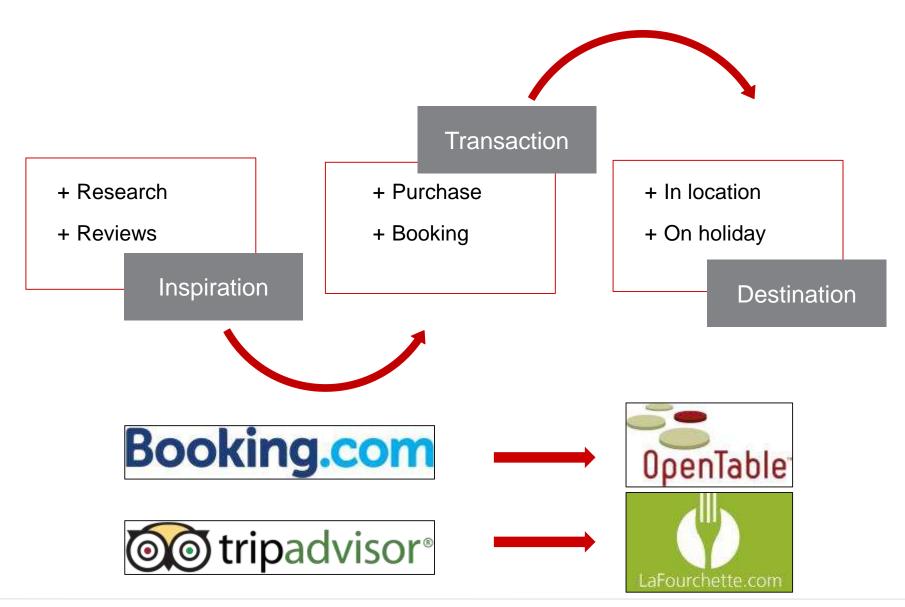

1125/ Source: Luxury Holiday Collection

+ Compelling headlines maximise user engagement





+ Travelzoo editorial provides 3rd party endorsement for each qualified offer





+ Users are directed to the offer on advertiser's website or a call centre to book

#### Mobile booking experience





#### IT IS A BIG PROBLEM IN TRAVEL...

- + Only 24 of the top 50 UK travel companies have a mobile optimised website
- + Only 26 of top 50 UK travel brands have an app, 14 are transactional, 3 also have tablet apps

+16 of the top 50 UK travel companies have no mobile presence at all

Source: IAB - November 4, 2013





#### FIRST WE LAUNCHED NEW DIRECT BOOKING DEALS



23



#### THEN A SINGLE VIEW OF ALL HOTEL RESULTS



24



#### WITH ONE-CLICK TO BUY ON MOBILE



25



# THE TRAVEL CONTINUUM



# IN-DESTINATION REPRESENTS A GREAT OPPORTUNITY





#### '41% of UK travellers research local activities such as restaurants and shows on their smartphones'

(Source: Phocuswright EU Consumer)



## WE HAVE GREAT LOCAL CONTENT



| 23 US markets                                     |  |
|---------------------------------------------------|--|
| 4 European markets                                |  |
| Covers all sectors of Travel and<br>Entertainment |  |
| Very simple to use                                |  |



# THE TRAVEL CONTINUUM



# AUDIENCE GROWTH AND PRODUCT DEVELOPMENT



<sup>\*</sup> Defined as annualised year to date revenue divided by number of subscribers at beginning of year.



#### CONTACT DETAILS



Joel Brandon-Bravo UK Managing Director jbrandon@travelzoo.com @joelb