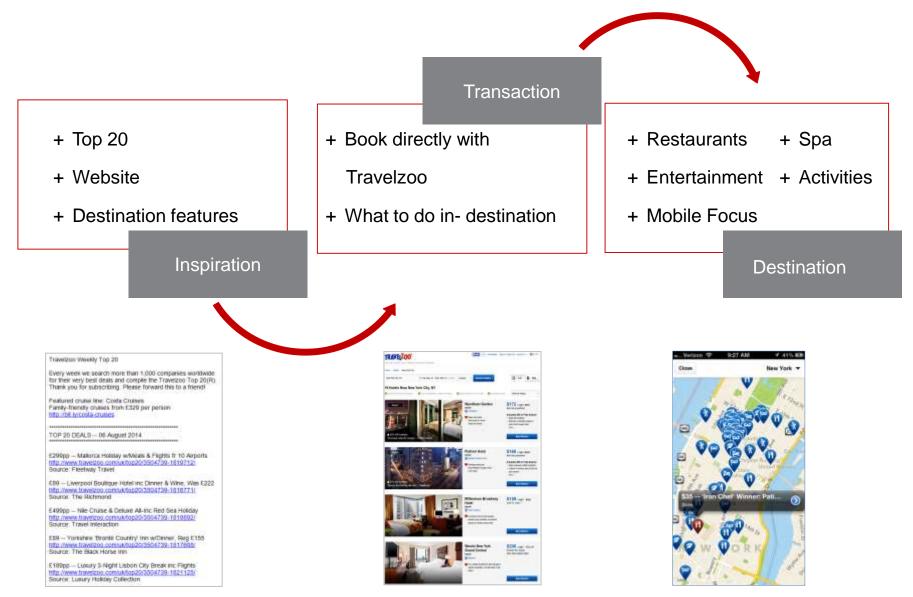

# THE TRAVEL CONTINUUM

# IN-DESTINATION REPRESENTS A GREAT OPPORTUNITY

#### '41% of UK travellers research local activities such as restaurants and shows on their smartphones'

(Source: Phocuswright EU Consumer)

## WE HAVE GREAT LOCAL CONTENT

| 23 US markets                                     |  |
|---------------------------------------------------|--|
| 4 European markets                                |  |
| Covers all sectors of Travel and<br>Entertainment |  |
| Very simple to use                                |  |