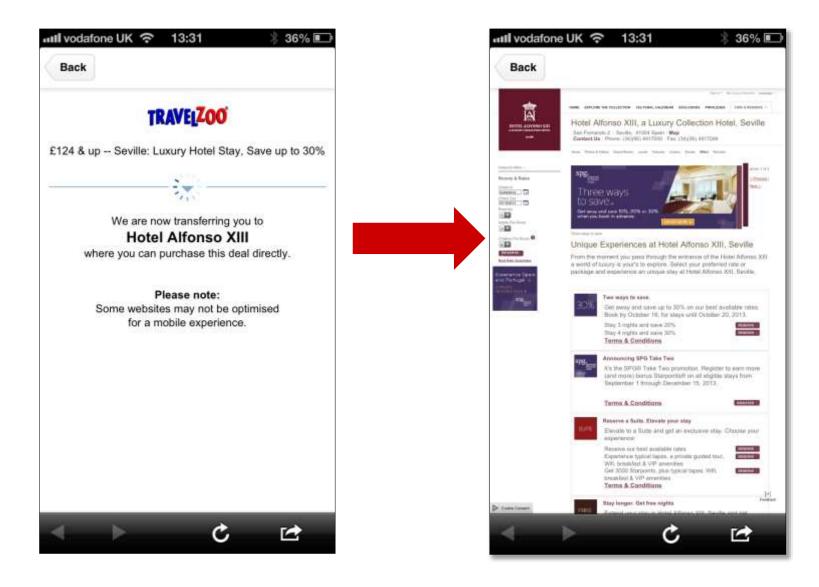

Travel £89 - Liverpool Boutique Hotel inc Dinner & Wine, Was £222 http://www.traveizoo.com/uk/top20/3504739-1816771/ Source: The Richmond £499pp - Nie Cruise & Deluxe All-Inc Red Sea Holiday http://www.travelzoo.com/uk/top20/3504739-1819692/ Source: Travel Interaction £89 -- Yorkshire 'Bronté Country' Inn w/Dinner, Reg £155 http://www.travetzoo.com/uk/top20/3504739-1817688/ Source: The Black Horse Inn £189pp -- Luxury 3-Night Lisbon City Break Inc Flights tittp://www.travelzoo.com/uk/top20/3504739-1821125/ Source: Luxury Holiday Collection

+ Compelling headlines maximise user engagement





+ Travelzoo editorial provides 3rd party endorsement for each qualified offer





+ Users are directed to the offer on advertiser's website or a call centre to book

#### Mobile booking experience





#### IT IS A BIG PROBLEM IN TRAVEL...

- + Only 24 of the top 50 UK travel companies have a mobile optimised website
- + Only 26 of top 50 UK travel brands have an app, 14 are transactional, 3 also have tablet apps

+16 of the top 50 UK travel companies have no mobile presence at all

Source: IAB - November 4, 2013





#### FIRST WE LAUNCHED NEW DIRECT BOOKING DEALS



23



#### THEN A SINGLE VIEW OF ALL HOTEL RESULTS



24



#### WITH ONE-CLICK TO BUY ON MOBILE



25



# THE TRAVEL CONTINUUM



# IN-DESTINATION REPRESENTS A GREAT OPPORTUNITY





#### '41% of UK travellers research local activities such as restaurants and shows on their smartphones'

(Source: Phocuswright EU Consumer)



## WE HAVE GREAT LOCAL CONTENT



| 23 US markets                                     |  |
|--