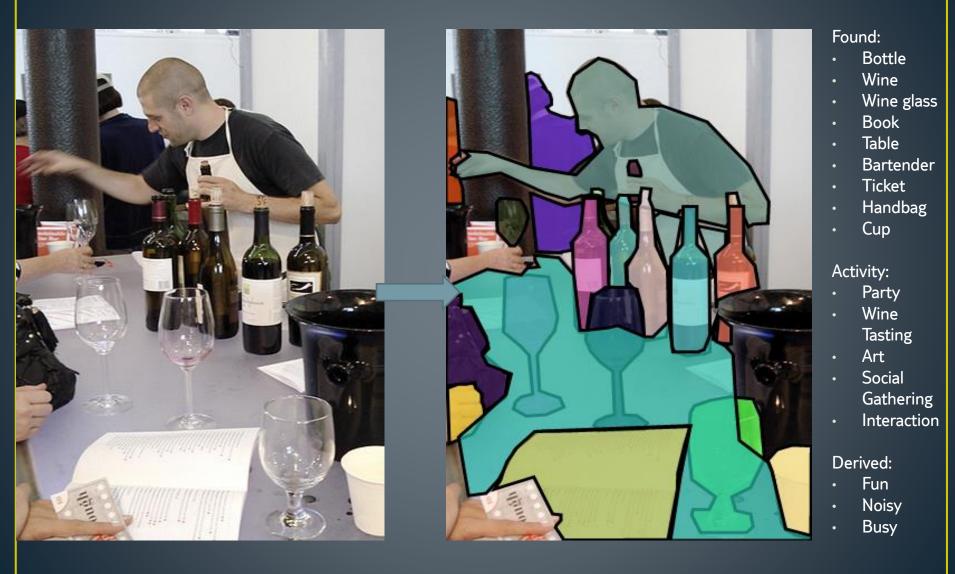

Smart Ships - Al and Internet of Things Dr. Abhiram Gandhe







# **Smart Ships**

- Swift Registration: Embarkation can be lengthy and confusing
- Multi-faceted wearable Tech: Smooth Movement
- Digital Way Finder: Intelligent Navigation
- Interactive Screens: Smart Apps, Dinner Reservations
- High Speed Video Streaming: Unlimited data usage packages
- Geo-locate children: monitor your children in real-time
- Wearable credit cards
- Instant social media shares

# Internet of Things

- Wearables
- Face Recognition
- Purchases
- Bookings
- Shares
- Proximity
- Frequency
- Engagement
- Interactions



## <u>Responsive</u>

#### Artificial Intelligence



#### Shares



They really know what I like!

### Recommendations



#### Arthur the Android

Should I fix a Martini for you Jim? Oh! How you know my choices © Please ...

> Hey, Aurora is here! **Margarita** for the lady, on its way.

You know me so well Arthur! If only Jim could understand me like you do ...

## Thank you very much.

For further questions:

### Abhiram Gandhe

### Phone +44 7459 267 117 abhiram.gandhe@gmail.com