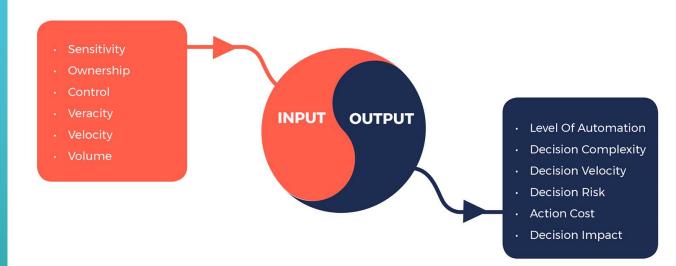

### The yin and yang of decisions

In an increasingly risky environment, decision quality plays a vital role